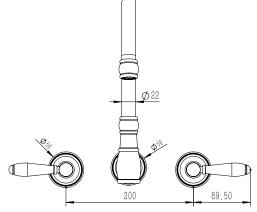

|
| Max Continuous Working Temperature                          | 80 deg C                       |
| Suitable for Storage Tank Hot Water                         | Yes                            |
| Suitable for Continuous Flow Hot Water                      | Yes                            |
| Suitable for Gravity Feed Hot Water                         | No                             |
| WARRANTY                                                    |                                |
| Warranty - Domestic Use                                     | 15 Years                       |
| Spare Parts & Labour                                        | 12 Months                      |
| Please refer to Warranty Page for full Terms and Conditions |                                |









Dimensions are nominal measurements only.

## **CLEANING RECOMMENDATIONS:**

We recommend the use of soapy water or approved cleaners. This product should not be cleaned with abrasive materials. Damage caused by any improper treatment is not covered by the product warranty. Refer to Warranty Conditions