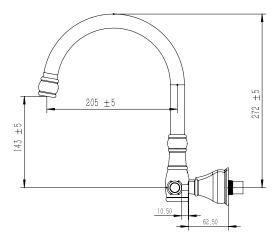

|
| Max Continuous Working Temperature                          | 80 deg C                       |
| Suitable for Storage Tank Hot Water                         | Yes                            |
| Suitable for Continuous Flow Hot Water                      | Yes                            |
| Suitable for Gravity Feed Hot Water                         | No                             |
| WARRANTY                                                    |                                |
| Warranty - Domestic Use                                     | 15 Years                       |
| Spare Parts & Labour                                        | 12 Months                      |
| Please refer to Warranty Page for full Terms and Conditions |                                |









Dimensions are nominal measurements only.

## **CLEANING RECOMMENDATIONS:**

We recommend the use of soapy water or approved cleaners. This product should not be cleaned with abrasive materials. Damage caused by any improper treatment is not covered by the product warranty. Refer to Warranty Conditions