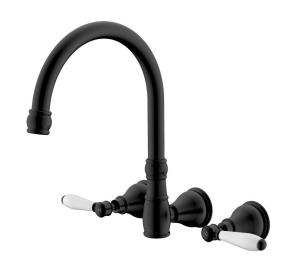

## Milli Voir Wall Kitchen Set Lever Handle with Porcelain Handles Matte Black (4 Star)