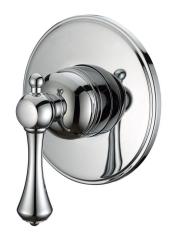

## Kado Era Shower Mixer Chrome

## 9507547

| SPECIFICATIONS                                              |                              |
|-------------------------------------------------------------|------------------------------|
| Recommended Use                                             | Domestic, Hotel & Commercial |
| Colour                                                      | Chrome                       |
| Finish                                                      | Polished                     |
| Material                                                    | NA                           |
| Recommended Pressure Range                                  | 150 - 500 kPa                |
| Maximum Continuous Working Temperature                      | 80 deg C                     |
| Suitable for Storage Tank Hot Water                         | Yes                          |
| Suitable for Continuous Flow Hot Water                      | Yes                          |
| Suitable for Gravity Feed Hot Water                         | No                           |
| WARRANTY                                                    |                              |
| Warranty - Domestic Use                                     | 10 Years                     |
| Spare Parts & Labour                                        | 12 Months                    |
| Please refer to Warranty Page for full Terms and Conditions |                              |
|                                                             |                              |