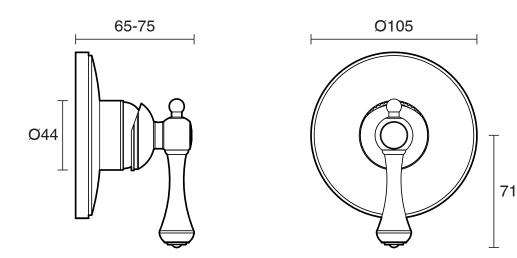

| 80 deg C                     |
| Suitable for Storage Tank Hot Water                         | Yes                          |
| Suitable for Continuous Flow Hot Water                      | Yes                          |
| Suitable for Gravity Feed Hot Water                         | No                           |
| WARRANTY                                                    |                              |
| Warranty - Domestic Use                                     | 10 Years                     |
| Spare Parts & Labour                                        | 12 Months                    |
| Please refer to Warranty Page for full Terms and Conditions |                              |
|                                                             |                              |





Dimensions are nominal measurements only.

## **CLEANING RECOMMENDATIONS:**

We recommend the use of soapy water or approved cleaners. This product should not be cleaned with abrasive materials. Damage caused by any improper treatment is not covered by the product warranty. Refer to Warranty Conditions

Disclaimer: Products in this specification manual must by regulation be installed by licensed and registered trade people. The manufacturer/distributor reserves the right to vary specifications or delete models from their range without prior notification. Dimensions are nominal measurements only. Dimensions and set-outs listed are correct at time of publication however the manufacturer/distributor takes no responsibility for printing errors.

Published 07/09/2022

To see the complete Kado