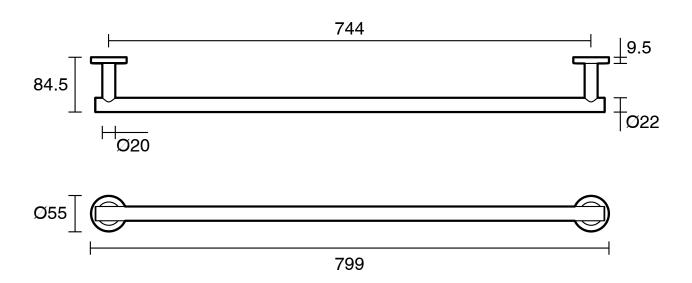

-------------------------------|---------------------------|
| Recommended Use                                             | Domestic;Commercial;Hotel |
| Colour Category                                             | White                     |
| Colour Finish                                               | Matte White               |
| Primary Material                                            | Brass                     |
| WARRANTY                                                    |                           |
| Replacement Only - Domestic Use                             | 15                        |
| Parts Replacement Only                                      | 1                         |
| Please refer to Warranty Page for full Terms and Conditions |                           |





Dimensions are nominal measurements only.

## **CLEANING RECOMMENDATIONS:**

We recommend the use of soapy water or approved cleaners. This product should not be cleaned with abrasive materials. Damage caused by any improper treatment is not covered by the product warranty. Refer to Warranty Conditions