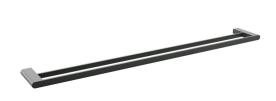

## Mizu Soothe Double Towel Rail 900mm Brushed Gunmetal

2265131

| SPECIFICATIONS                                              |                           |
|-------------------------------------------------------------|---------------------------|
| Recommended Use                                             | Domestic;Hotel;Commercial |
| Colour Finish                                               | Brushed Gunmetal          |
| Primary Material                                            | Zinc                      |
| WARRANTY                                                    |                           |
| Replacement Only - Domestic Use (Years)                     | 10                        |
| Parts Replacement Only (Years)                              | 1                         |
| Please refer to Warranty Page for full Terms and Conditions |                           |