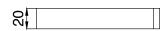

## Mizu Soothe Double Towel Rail 900mm Brushed Gunmetal

2265131

| SPECIFICATIONS                                              |                           |
|-------------------------------------------------------------|---------------------------|
| Recommended Use                                             | Domestic;Hotel;Commercial |
| Colour Finish                                               | Brushed Gunmetal          |
| Primary Material                                            | Zinc                      |
| WARRANTY                                                    |                           |
| Replacement Only - Domestic Use (Years)                     | 10                        |
| Parts Replacement Only (Years)                              | 1                         |
| Please refer to Warranty Page for full Terms and Conditions |                           |

Dimensions are nominal measurements only.