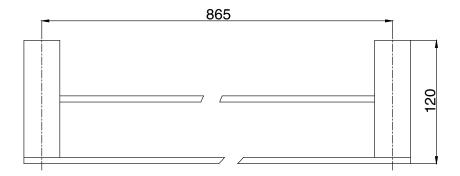

## Mizu Soothe Double Towel Rail 900mm Brushed Gunmetal

2265131

| SPECIFICATIONS                                              |                           |
|-------------------------------------------------------------|---------------------------|
| Recommended Use                                             | Domestic;Hotel;Commercial |
| Colour Finish                                               | Brushed Gunmetal          |
| Primary Material                                            | Zinc                      |
| WARRANTY                                                    |                           |
| Replacement Only - Domestic Use (Years)                     | 10                        |
| Parts Replacement Only (Years)                              | 1                         |
| Please refer to Warranty Page for full Terms and Conditions |                           |

Dimensions are nominal measurements only.