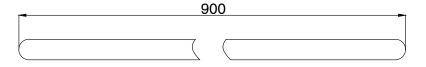

## Mizu Soothe Double Towel Rail 900mm Brushed Gunmetal

2265131

| SPECIFICATIONS                                              |                           |
|-------------------------------------------------------------|---------------------------|
| Recommended Use                                             | Domestic;Hotel;Commercial |
| Colour Finish                                               | Brushed Gunmetal          |
| Primary Material                                            | Zinc                      |
| WARRANTY                                                    |                           |
| Replacement Only - Domestic Use (Years)                     | 10                        |
| Parts Replacement Only (Years)                              | 1                         |
| Please refer to Warranty Page for full Terms and Conditions |                           |

Dimensions are nominal measurements only.