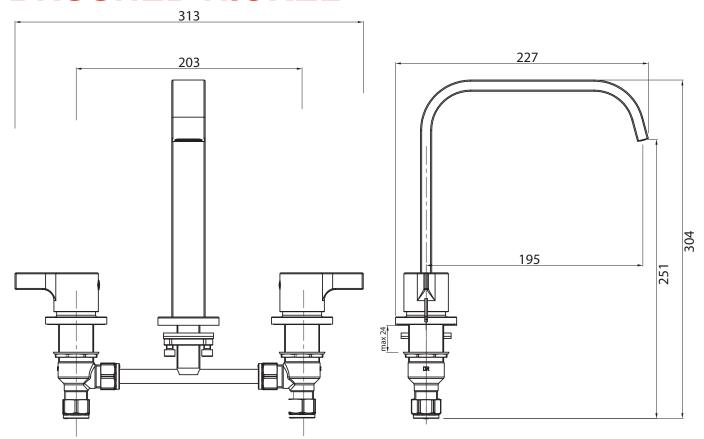

## STREAM HOB BATH / SPA SET BRUSHED NICKEL

Dimensions are nominal measurements only.

| SPECIFICATIONS           |                                                                                                    |                   |
|--------------------------|----------------------------------------------------------------------------------------------------|-------------------|
| Recommended Use          | Domestic, Hotel & Commercial                                                                       |                   |
| Colour                   | Chrome, Matte Black or Brushed Nickel                                                              |                   |
| Pressure Rating          | Maximum Continuous Operating Pressure 1000kPa                                                      |                   |
|                          | Note: For best performance and longer life we recommend an operating pressure between 150 - 500kPa |                   |
|                          | Hot and cold water inlet pressure should be equal                                                  |                   |
| Temperature Rating       | Maximum Continuous Working Temperature                                                             | 65°C              |
| Suitable Hot Water Units | Storage Tank<br>Continuous Flow<br>Gravity Feed                                                    | Yes<br>Yes<br>Yes |
| Cartridge Type           | 5/8 Turn Ceramic Disc                                                                              |                   |

## STREAM HOB BATH / SPA SET BRUSHED NICKEL