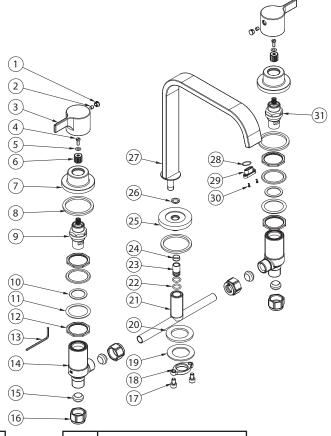

# STREAM HOB BATH / SPA SET BRUSHED NICKEL

COMPONENT LISTING

| No. | Description      |
|-----|------------------|
| 1   | Decorative Cover |
| 2   | Grub Screw       |
| 3   | Handle           |
| 4   | Screw            |
| 5   | Washer           |
| 6   | Spline           |
| 7   | Flange           |
| 8   | Washer           |
| 9   | Cartridge (HOT)  |
| 10  | Washer           |
| 11  | Washer           |
| 12  | Lock Nut         |
| 13  | Allen Key        |
| 14  | Stop Body        |
| 15  | Olive            |
| 16  | Nut              |

| No. | Description      |
|-----|------------------|
| 17  | Screw            |
| 18  | Nut              |
| 19  | Washer           |
| 20  | Washer           |
| 21  | Copper Tee       |
| 22  | O-Ring           |
| 23  | Connector        |
| 24  | O-Ring           |
| 25  | Dress Ring       |
| 26  | U Ring           |
| 27  | Spout            |
| 28  |                  |
| 29  | Aerator Complete |
| 30  |                  |
| 31  | Cartridge (COLD) |