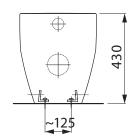

|
| Rim Configuration                                           | Rimless                                                    |
| Pan Fixing                                                  | To wall using solid or cavity wall brackets (not supplied) |
| WARRANTY                                                    |                                                            |
| Warranty - Domestic Use                                     | 15 Years                                                   |
| Spare Parts & Labour                                        | 12 Months                                                  |
| Please refer to Warranty Page for full Terms and Conditions |                                                            |











Dimensions are nominal measurements only.

## **CLEANING RECOMMENDATIONS:**

We recommend the use of soapy water or approved cleaners. This product should not be cleaned with abrasive materials. Damage caused by any improper treatment is not covered by the product warranty. Refer to Warranty Conditions