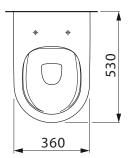

|
| Rim Configuration                                           | Rimless                                                    |
| Pan Fixing                                                  | To wall using solid or cavity wall brackets (not supplied) |
| WARRANTY                                                    |                                                            |
| Warranty - Domestic Use                                     | 15 Years                                                   |
| Spare Parts & Labour                                        | 12 Months                                                  |
| Please refer to Warranty Page for full Terms and Conditions |                                                            |











Dimensions are nominal measurements only.

## **CLEANING RECOMMENDATIONS:**

We recommend the use of soapy water or approved cleaners. This product should not be cleaned with abrasive materials. Damage caused by any improper treatment is not covered by the product warranty. Refer to Warranty Conditions