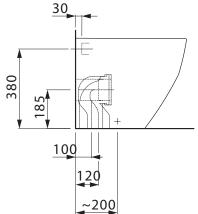

|
| Rim Configuration                                           | Rimless                                                    |
| Pan Fixing                                                  | To wall using solid or cavity wall brackets (not supplied) |
| WARRANTY                                                    |                                                            |
| Warranty - Domestic Use                                     | 15 Years                                                   |
| Spare Parts & Labour                                        | 12 Months                                                  |
| Please refer to Warranty Page for full Terms and Conditions |                                                            |











Dimensions are nominal measurements only.

## **CLEANING RECOMMENDATIONS:**

We recommend the use of soapy water or approved cleaners. This product should not be cleaned with abrasive materials. Damage caused by any improper treatment is not covered by the product warranty. Refer to Warranty Conditions