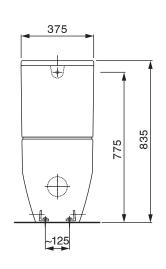

| S Trap with Supplied Conversion Bend |
| Water Inlet Position                                        | Back                                 |
| Mounting                                                    | Floor                                |
| Toilet Seat Included                                        | No                                   |
| WARRANTY                                                    |                                      |
| Warranty - Domestic Use (Years)                             | 15                                   |
| Spare Parts & Labour (Years)                                | 1                                    |
| Please refer to Warranty Page for full Terms and Conditions |                                      |











Dimensions are nominal measurements only.

## **CLEANING RECOMMENDATIONS:**

We recommend the use of soapy water or approved cleaners. This product should not be cleaned with abrasive materials. Damage caused by any improper treatment is not covered by the product warranty. Refer to Warranty Conditions



WaterMark