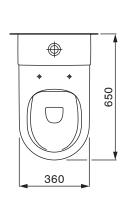

| S Trap with Supplied Conversion Bend |
| Water Inlet Position                                        | Back                                 |
| Mounting                                                    | Floor                                |
| Toilet Seat Included                                        | No                                   |
| WARRANTY                                                    |                                      |
| Warranty - Domestic Use (Years)                             | 15                                   |
| Spare Parts & Labour (Years)                                | 1                                    |
| Please refer to Warranty Page for full Terms and Conditions |                                      |











Dimensions are nominal measurements only.

## **CLEANING RECOMMENDATIONS:**

We recommend the use of soapy water or approved cleaners. This product should not be cleaned with abrasive materials. Damage caused by any improper treatment is not covered by the product warranty. Refer to Warranty Conditions



WaterMark