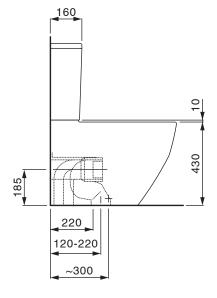

| S Trap with Supplied Conversion Bend |
| Water Inlet Position                                        | Back                                 |
| Mounting                                                    | Floor                                |
| Toilet Seat Included                                        | No                                   |
| WARRANTY                                                    |                                      |
| Warranty - Domestic Use (Years)                             | 15                                   |
| Spare Parts & Labour (Years)                                | 1                                    |
| Please refer to Warranty Page for full Terms and Conditions |                                      |











Dimensions are nominal measurements only.

## **CLEANING RECOMMENDATIONS:**

We recommend the use of soapy water or approved cleaners. This product should not be cleaned with abrasive materials. Damage caused by any improper treatment is not covered by the product warranty. Refer to Warranty Conditions



WaterMark