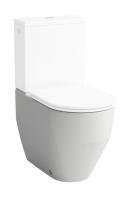

## **LAUFEN Pro A Rimless Close Coupled Back to Wall Pan (4 Star)**

## 9509868

| SPECIFICATIONS                                              |                                      |
|-------------------------------------------------------------|--------------------------------------|
| Recommended Use                                             | Domestic;Hotel;Commercial            |
| Pan Material                                                | Vitreous China                       |
| Weight of Pan (kg)                                          | 38                                   |
| Rim Configuration                                           | Rimless                              |
| Toilet Configuration                                        | Close Coupled;Back to Wall           |
| Pan Outlet Type                                             | S Trap with Supplied Conversion Bend |
| Water Inlet Position                                        | Back                                 |
| Mounting                                                    | Floor                                |
| Toilet Seat Included                                        | No                                   |
| WARRANTY                                                    |                                      |
| Warranty - Domestic Use (Years)                             | 15                                   |
| Spare Parts & Labour (Years)                                | 1                                    |
| Please refer to Warranty Page for full Terms and Conditions |                                      |