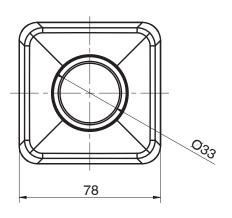

## Milli Glance Soap Dispenser Glass Bottle Only 9503879

| SPECIFICATIONS                                              |                              |
|-------------------------------------------------------------|------------------------------|
| Recommended Use                                             | Domestic, Hotel & Commercial |
| Colour                                                      | Frosted Glass                |
| WARRANTY                                                    |                              |
| Replacement Only - Domestic Use                             | 15 Years                     |
| Please refer to Warranty Page for full Terms and Conditions |                              |







Dimensions are nominal measurements only.

## **CLEANING RECOMMENDATIONS:**

We recommend the use of soapy water or approved cleaners. This product should not be cleaned with abrasive materials. Damage caused by any improper treatment is not covered by the product warranty. Refer to Warranty Conditions