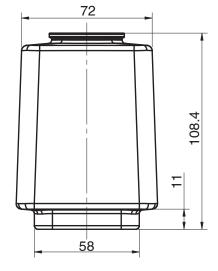

## Milli Glance Soap Dispenser Glass Bottle Only 9503879

| SPECIFICATIONS                                              |                              |
|-------------------------------------------------------------|------------------------------|
| Recommended Use                                             | Domestic, Hotel & Commercial |
| Colour                                                      | Frosted Glass                |
| WARRANTY                                                    |                              |
| Replacement Only - Domestic Use                             | 15 Years                     |
| Please refer to Warranty Page for full Terms and Conditions |                              |







Dimensions are nominal measurements only.

## **CLEANING RECOMMENDATIONS:**

We recommend the use of soapy water or approved cleaners. This product should not be cleaned with abrasive materials. Damage caused by any improper treatment is not covered by the product warranty. Refer to Warranty Conditions