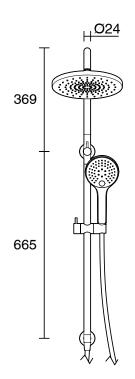

| Brass                        |
| Maximum Continuous Working Temperature                      | 60 deg C                     |
| Suitable for Storage Tank Hot Water                         | Yes                          |
| Suitable for Continuous Flow Hot Water                      | Yes                          |
| Suitable for Gravity Feed Hot Water                         | No                           |
| WARRANTY                                                    |                              |
| Warranty - Domestic Use                                     | 10 Years                     |
| Spare Parts & Labour                                        | 1 Years                      |
| Please refer to Warranty Page for full Terms and Conditions |                              |









Dimensions are nominal measurements only.

## **CLEANING RECOMMENDATIONS:**

We recommend the use of soapy water or approved cleaners. This product should not be cleaned with abrasive materials. Damage caused by any improper treatment is not covered by the product warranty. Refer to Warranty Conditions