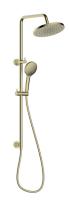

## Mizu Drift Twin Rail Shower 250mm ABS Overhead with Top Rail Water Inlet Brushed Brass (5 Star)