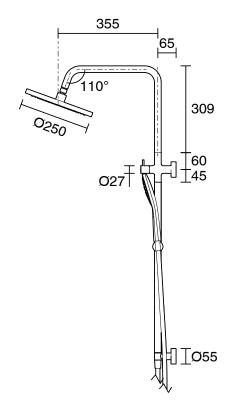

| Brass                        |
| Maximum Continuous Working Temperature                      | 60 deg C                     |
| Suitable for Storage Tank Hot Water                         | Yes                          |
| Suitable for Continuous Flow Hot Water                      | Yes                          |
| Suitable for Gravity Feed Hot Water                         | No                           |
| WARRANTY                                                    |                              |
| Warranty - Domestic Use                                     | 10 Years                     |
| Spare Parts & Labour                                        | 1 Years                      |
| Please refer to Warranty Page for full Terms and Conditions |                              |









Dimensions are nominal measurements only.

## **CLEANING RECOMMENDATIONS:**

We recommend the use of soapy water or approved cleaners. This product should not be cleaned with abrasive materials. Damage caused by any improper treatment is not covered by the product warranty. Refer to Warranty Conditions