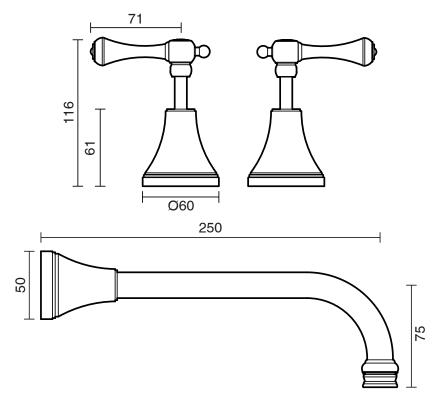

## Kado Era Wall Basin Set 250mm Lever Handle Brushed Nickel (5 Star)

Dimensions are nominal measurements only.