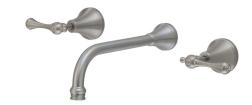

## Kado Era Wall Basin Set 250mm Lever Handle Brushed Nickel (5 Star)

## 9512079

| SPECIFICATIONS                                              |                              |
|-------------------------------------------------------------|------------------------------|
| Recommended Use                                             | Domestic, Hotel & Commercial |
| Colour                                                      | Brushed Nickel               |
| Finish                                                      | Brushed                      |
| Material                                                    | DR Brass                     |
| Recommended Pressure Range                                  | 150 - 500 kPa                |
| Maximum Continuous Working Temperature                      | 80 deg C                     |
| Suitable for Storage Tank Hot Water                         | Yes                          |
| Suitable for Continuous Flow Hot Water                      | Yes                          |
| Suitable for Gravity Feed Hot Water                         | No                           |
| WARRANTY                                                    |                              |
| Warranty - Domestic Use                                     | 10 Years                     |
| Spare Parts & Labour                                        | 12 Months                    |
| Please refer to Warranty Page for full Terms and Conditions |                              |