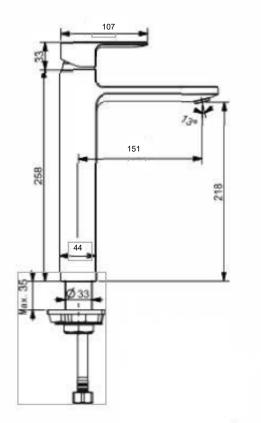

500kPa                       |
| Max Continuous Working Temperature                | 50°C                         |
| Suitable for Storage Tank Hot Water               | Yes                          |
| Suitable for Continuous Flow Hot Water            | Yes                          |
| Suitable for Gravity Feed Hot Water               | No                           |
| Hot and Cold water inlet pressure should be equal |                              |

| WARRANTY                            |                           |
|-------------------------------------|---------------------------|
| Warranty - Domestic Use             | 10 Years                  |
| Spare Parts & Labour                | 12 Months                 |
| Please refer to Warranty Page for t | full Terms and Conditions |













Dimensions are nominal measurements only.