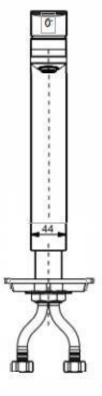

0kPa                       |
| Max Continuous Working Temperature                | 50°C                         |
| Suitable for Storage Tank Hot Water               | Yes                          |
| Suitable for Continuous Flow Hot Water            | Yes                          |
| Suitable for Gravity Feed Hot Water               | No                           |
| Hot and Cold water inlet pressure should be equal |                              |

| WARRANTY                            |                           |
|-------------------------------------|---------------------------|
| Warranty - Domestic Use             | 10 Years                  |
| Spare Parts & Labour                | 12 Months                 |
| Please refer to Warranty Page for t | full Terms and Conditions |













Dimensions are nominal measurements only.