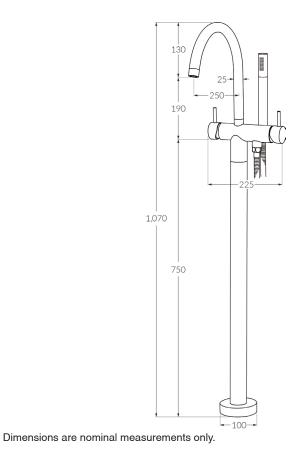

## **Sussex Scala Floor Mount Bath Mixer with Handshower (3 Star)**

| SPECIFICATIONS                                              |                             |
|-------------------------------------------------------------|-----------------------------|
| Recommended Use                                             | Domestic, Commercial, Hotel |
| Colour Variations                                           | Chrome, Matte Black,        |
|                                                             | Brushed Nickel, Brushed     |
|                                                             | Gunmetal                    |
| Recommended Pressure Range                                  | 300 - 500Kpa                |
| Max Continuous Working Pressure                             | 500Kpa                      |
| Max Continuous Working Temperature                          | 65 deg. C                   |
| Suitable for Storage Tank Hot Water                         | Yes                         |
| Suitable for Continuous Flow Hot Water                      | Yes                         |
| Suitable for Gravity Feed Hot Water                         | No                          |
| WARRANTY                                                    |                             |
| Warranty - Domestic Use                                     | 15 Years                    |
| Spare Parts                                                 | 5 Years                     |
| Labour                                                      | 1 Year                      |
| Please refer to Warranty Page for full Terms and Conditions |                             |