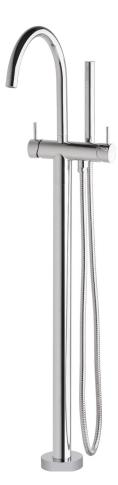

## **Sussex Scala Floor Mount Bath Mixer with Handshower (3 Star)**

| SPECIFICATIONS                                              |                             |
|-------------------------------------------------------------|-----------------------------|
| Recommended Use                                             | Domestic, Commercial, Hotel |
| Colour Variations                                           | Chrome, Matte Black,        |
|                                                             | Brushed Nickel, Brushed     |
|                                                             | Gunmetal                    |
| Recommended Pressure Range                                  | 300 - 500Kpa                |
| Max Continuous Working Pressure                             | 500Kpa                      |
| Max Continuous Working Temperature                          | 65 deg. C                   |
| Suitable for Storage Tank Hot Water                         | Yes                         |
| Suitable for Continuous Flow Hot Water                      | Yes                         |
| Suitable for Gravity Feed Hot Water                         | No                          |
| WARRANTY                                                    |                             |
| Warranty - Domestic Use                                     | 15 Years                    |
| Spare Parts                                                 | 5 Years                     |
| Labour                                                      | 1 Year                      |
| Please refer to Warranty Page for full Terms and Conditions |                             |