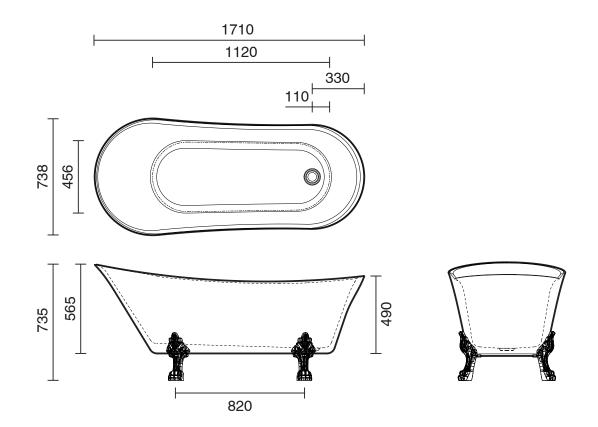

verflow Configuration                                      | No Overflow                       |
| Fixing                                                      | Anchor feet with flexible sealant |
| Plug & Waste Size                                           | 40mm                              |
| Plug & Waste                                                | Sold Separately                   |
| WARRANTY                                                    |                                   |
| Warranty - Domestic Use                                     | 10 Years                          |
| Spare Parts & Labour                                        | 12 Months                         |
| Please refer to Warranty Page for full Terms and Conditions |                                   |





Dimensions are nominal measurements only.

## **CLEANING RECOMMENDATIONS:**

We recommend the use of soapy water or approved cleaners. This product should not be cleaned with abrasive materials. Damage caused by any improper treatment is not covered by the product warranty. Refer to Warranty Conditions

Disclaimer: Products in this specification manual must by regulation be installed by licensed and registered trade people. The manufacturer/distributor reserves the right to vary specifications or delete models from their range without prior notification. Dimensions are nominal measurements only. Dimensions and set-outs listed are correct at time of publication however the manufacturer/distributor takes no responsibility for printing errors.