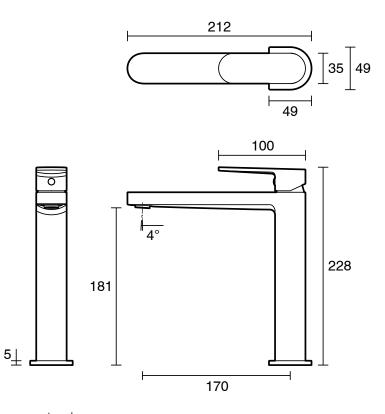

tegory                                             | Nickel                       |  |  |
| Colour Finish                                               | Brushed Nickel               |  |  |
| Primary Material                                            | Lead Free Brass              |  |  |
| Hot Water Unit Suitability                                  | Storage Tank;Continuous Flow |  |  |
| WARRANTY                                                    |                              |  |  |
| Warranty - Domestic Use (Years)                             | 10                           |  |  |
| Spare Parts & Labour (Years)                                | 1                            |  |  |
| Please refer to Warranty Page for full Terms and Conditions |                              |  |  |







WaterMark AS/NZS 3718 WM-022094

## reece

Dimensions are nominal measurements only.

## **CLEANING RECOMMENDATIONS:**

We recommend the use of soapy water or approved cleaners. This product should not be cleaned with abrasive materials. Damage caused by any improper treatment is not covered by the product warranty. Refer to Warranty Conditions

Disclaimer: Products in this specification manual must by regulation be installed by licensed and registered trade people. The manufacturer/distributor reserves the right to vary specifications or delete models from their range without prior notification. Dimensions are nominal measurements only. Dimensions and set-outs listed are correct at time of publication however the manufacturer/distributor takes no responsibility for printing errors.

P