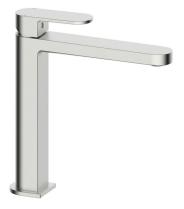

## Mizu Soothe MK2 Medium Height Basin Mixer Brushed Nickel (6 Star)

2265209

| SP | ECIF | ICAT | IONS |
|----|------|------|------|
| SP | ECIF |      | IONS |

| Recommended Use                                             | Domestic;Commercial;Hotel    |  |  |
|-------------------------------------------------------------|------------------------------|--|--|
| Colour Category                                             | Nickel                       |  |  |
| Colour Finish                                               | Brushed Nickel               |  |  |
| Primary Material                                            | Lead Free Brass              |  |  |
| Hot Water Unit Suitability                                  | Storage Tank;Continuous Flow |  |  |
| WARRANTY                                                    |                              |  |  |
| Warranty - Domestic Use (Years)                             | 10                           |  |  |
| Spare Parts & Labour (Years)                                | 1                            |  |  |
| Please refer to Warranty Page for full Terms and Conditions |                              |  |  |