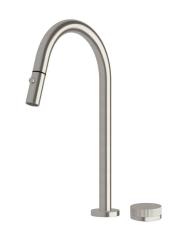

## Milli Pure Progressive Sink Mixer Tap Set with Pull Out Spray and Linear Textured Handle PVD Brushed Nickel (4 Star) 9511628

| SPECIFICATIONS                                              |                              |
|-------------------------------------------------------------|------------------------------|
| Recommended Use                                             | Domestic;Hotel;Commercial    |
| Colour Finish                                               | Brushed Nickel               |
| Primary Material                                            | DR Brass                     |
| Recommended Pressure Range                                  | 150 - 500 kPa as per AS3500  |
| Max Continuous Working Temperature (deg C)                  | 65                           |
| Min Continuous Working Temperature (deg C)                  | 5                            |
| Hot Water Unit Suitability                                  | Storage Tank;Continuous Flow |
| WARRANTY                                                    |                              |
| Warranty - Domestic Use (Years)                             | 15                           |
| Spare Parts & Labour (Years)                                | 1                            |
| Please refer to Warranty Page for full Terms and Conditions |                              |