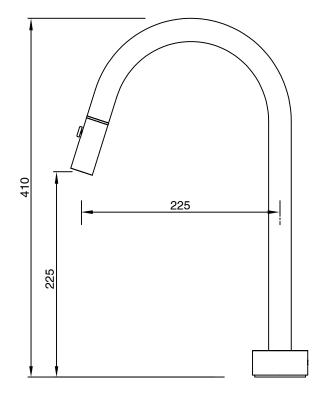

| DR Brass                     |
| Recommended Pressure Range                                  | 150 - 500 kPa as per AS3500  |
| Max Continuous Working Temperature (deg C)                  | 65                           |
| Min Continuous Working Temperature (deg C)                  | 5                            |
| Hot Water Unit Suitability                                  | Storage Tank;Continuous Flow |
| WARRANTY                                                    |                              |
| Warranty - Domestic Use (Years)                             | 15                           |
| Spare Parts & Labour (Years)                                | 1                            |
| Please refer to Warranty Page for full Terms and Conditions |                              |









Dimensions are nominal measurements only.

## **CLEANING RECOMMENDATIONS:**

We recommend the use of soapy water or approved cleaners. This product should not be cleaned with abrasive materials. Damage caused by any improper treatment is not covered by the product warranty. Refer to Warranty Conditions