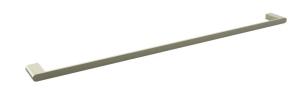

## Mizu Soothe Single Towel Rail 900mm Brushed Nickel

## 2265118

| Domestic;Hotel;Commercial                                   |  |
|-------------------------------------------------------------|--|
| Brushed Nickel                                              |  |
| Zinc                                                        |  |
|                                                             |  |
| 10                                                          |  |
| 1                                                           |  |
| Please refer to Warranty Page for full Terms and Conditions |  |
|                                                             |  |





Dimensions are nominal measurements only.

Disclaimer: Products in this specification manual must by regulation be installed by licensed and

## **CLEANING RECOMMENDATIONS:**

We recommend the use of soapy water or approved cleaners. This product should not be cleaned with abrasive materials. Damage caused by any improper treatment is not covered by the product warranty. Refer to Warranty Conditions