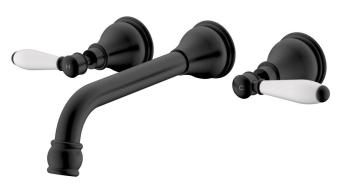

## Milli Voir Wall Bath Set Lever Handle 220mm with Porcelain Handles Matte Black

## 2265415

| SPECIFICATIONS                                              |                                |
|-------------------------------------------------------------|--------------------------------|
| Recommended Use                                             | Domestic, hotel and commercial |
| Colour                                                      | Matte Black                    |
| Material                                                    | DR Brass                       |
| Recommended Pressure Range                                  | 150 - 500 kPa                  |
| Max Continuous Working Pressure                             | 500 kPa                        |
| Max Continuous Working Temperature                          | 80 deg C                       |
| Suitable for Storage Tank Hot Water                         | Yes                            |
| Suitable for Continuous Flow Hot Water                      | Yes                            |
| Suitable for Gravity Feed Hot Water                         | No                             |
| WARRANTY                                                    |                                |
| Warranty - Domestic Use                                     | 15 Years                       |
| Spare Parts & Labour                                        | 12 Months                      |
| Please refer to Warranty Page for full Terms and Conditions |                                |