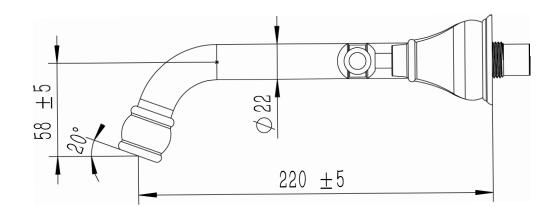

|
| Max Continuous Working Temperature                          | 80 deg C                       |
| Suitable for Storage Tank Hot Water                         | Yes                            |
| Suitable for Continuous Flow Hot Water                      | Yes                            |
| Suitable for Gravity Feed Hot Water                         | No                             |
| WARRANTY                                                    |                                |
| Warranty - Domestic Use                                     | 15 Years                       |
| Spare Parts & Labour                                        | 12 Months                      |
| Please refer to Warranty Page for full Terms and Conditions |                                |











Dimensions are nominal measurements only.

## **CLEANING RECOMMENDATIONS:**

We recommend the use of soapy water or approved cleaners. This product should not be cleaned with abrasive materials. Damage caused by any improper treatment is not covered by the product warranty. Refer to Warranty Conditions