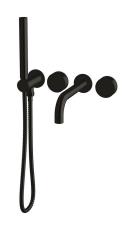

## Milli Pure Progressive Bath Mixer Tap System 160mm with Hand Shower Right Hand PVD Matte Black (3 Star) 9511460

| SPECIFICATIONS                                              |                              |
|-------------------------------------------------------------|------------------------------|
| Recommended Use                                             | Domestic;Hotel;Commercial    |
| Colour Finish                                               | Matte Black                  |
| Primary Material                                            | DR Brass                     |
| Recommended Pressure Range                                  | 150 - 500 kPa as per AS3500  |
| Max Continuous Working Temperature (deg C)                  | 65                           |
| Min Continuous Working Temperature (deg C)                  | 5                            |
| Hot Water Unit Suitability                                  | Storage Tank;Continuous Flow |
| WARRANTY                                                    |                              |
| Warranty - Domestic Use (Years)                             | 15                           |
| Spare Parts & Labour (Years)                                | 1                            |
| Please refer to Warranty Page for full Terms and Conditions |                              |