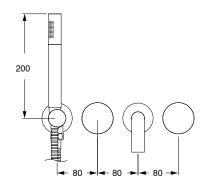

## Milli Pure Progressive Bath Mixer Tap System 160mm with Hand Shower Right Hand PVD Matte Black (3 Star) 9511460

| SPECIFICATIONS                                              |                              |
|-------------------------------------------------------------|------------------------------|
| Recommended Use                                             | Domestic;Hotel;Commercial    |
| Colour Finish                                               | Matte Black                  |
| Primary Material                                            | DR Brass                     |
| Recommended Pressure Range                                  | 150 - 500 kPa as per AS3500  |
| Max Continuous Working Temperature (deg C)                  | 65                           |
| Min Continuous Working Temperature (deg C)                  | 5                            |
| Hot Water Unit Suitability                                  | Storage Tank;Continuous Flow |
| WARRANTY                                                    |                              |
| Warranty - Domestic Use (Years)                             | 15                           |
| Spare Parts & Labour (Years)                                | 1                            |
| Please refer to Warranty Page for full Terms and Conditions |                              |

Dimensions are nominal measurements only.