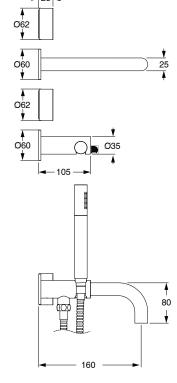

## Milli Pure Progressive Bath Mixer Tap System 160mm with Hand Shower Right Hand PVD Matte Black (3 Star) 9511460

| SPECIFICATIONS                                              |                              |
|-------------------------------------------------------------|------------------------------|
| Recommended Use                                             | Domestic;Hotel;Commercial    |
| Colour Finish                                               | Matte Black                  |
| Primary Material                                            | DR Brass                     |
| Recommended Pressure Range                                  | 150 - 500 kPa as per AS3500  |
| Max Continuous Working Temperature (deg C)                  | 65                           |
| Min Continuous Working Temperature (deg C)                  | 5                            |
| Hot Water Unit Suitability                                  | Storage Tank;Continuous Flow |
| WARRANTY                                                    |                              |
| Warranty - Domestic Use (Years)                             | 15                           |
| Spare Parts & Labour (Years)                                | 1                            |
| Please refer to Warranty Page for full Terms and Conditions |                              |

Dimensions are nominal measurements only.