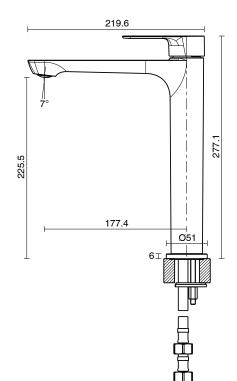

| 150 - 500 kPa                |
| Maximum Continuous Working Temperature                      | 80 deg C                     |
| Suitable for Storage Tank Hot Water                         | Yes                          |
| Suitable for Continuous Flow Hot Water                      | Yes                          |
| Suitable for Gravity Feed Hot Water                         | No                           |
| WARRANTY                                                    |                              |
| Warranty - Domestic Use                                     | 15 Years                     |
| Spare Parts & Labour                                        | 12 Months                    |
| Please refer to Warranty Page for full Terms and Conditions |                              |









Dimensions are nominal measurements only.

## **CLEANING RECOMMENDATIONS:**

We recommend the use of soapy water or approved cleaners. This product should not be cleaned with abrasive materials. Damage caused by any improper treatment is not covered by the product warranty. Refer to Warranty Conditions