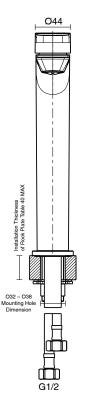

| 150 - 500 kPa                |
| Maximum Continuous Working Temperature                      | 80 deg C                     |
| Suitable for Storage Tank Hot Water                         | Yes                          |
| Suitable for Continuous Flow Hot Water                      | Yes                          |
| Suitable for Gravity Feed Hot Water                         | No                           |
| WARRANTY                                                    |                              |
| Warranty - Domestic Use                                     | 15 Years                     |
| Spare Parts & Labour                                        | 12 Months                    |
| Please refer to Warranty Page for full Terms and Conditions |                              |









Dimensions are nominal measurements only.

## **CLEANING RECOMMENDATIONS:**

We recommend the use of soapy water or approved cleaners. This product should not be cleaned with abrasive materials. Damage caused by any improper treatment is not covered by the product warranty. Refer to Warranty Conditions