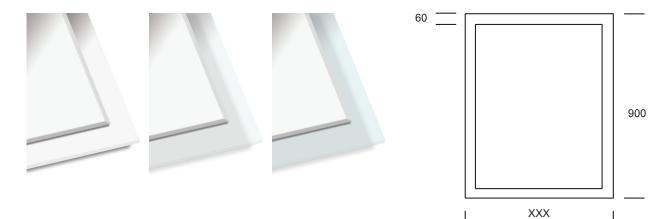

| SPECIFICATIONS  |                                                                     |
|-----------------|---------------------------------------------------------------------|
| Recommended Use | Domestic, Hotel and Commercial                                      |
| Fixing          | Screwed to the wall by a licensed trades person (Brackets supplied) |
| Widths          | 500, 600, 750, 900, 1200mm                                          |
| Height          | 900mm                                                               |
| Warranty        | 12 months                                                           |