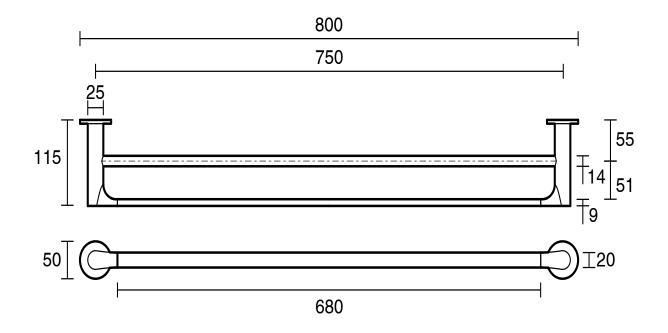

wel Rail 750mm Matte Black

2263986

| SPECIFICATIONS                                              |                              |
|-------------------------------------------------------------|------------------------------|
| Recommended Use                                             | Domestic, Hotel & Commercial |
| Colour                                                      | Matte Black                  |
| Material                                                    | Zinc                         |
| WARRANTY                                                    |                              |
| Replacement Only - Domestic Use                             | 10 Years                     |
| Please refer to Warranty Page for full Terms and Conditions |                              |





Dimensions are nominal measurements only.

## **CLEANING RECOMMENDATIONS:**

We recommend the use of soapy water or approved cleaners. This product should not be cleaned with abrasive materials. Damage caused by any improper treatment is not covered by the product warranty. Refer to Warranty Conditions

Disclaimer: Products in this specification manual must by regulation be installed by licensed and registered trade people. The manufacturer/distributor reserves the right to vary specifications or delete models from their range without prior notification. Dimensions are nominal measurements only. Dimensions and set-outs listed are correct at time of publication however the manufacturer/distributor takes no responsibility for printing errors.

Published 27/07/2022

To see the complete Mizu