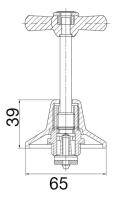

## 2205923

| Recommended Use                                             | Domestic;Hotel;Commercial    |
|-------------------------------------------------------------|------------------------------|
| Colour Finish                                               | White;Chrome                 |
| Primary Material                                            | DR Brass                     |
| Recommended Pressure Range                                  | 150 - 500 kPa as per AS3500  |
| Max Continuous Working Temperature (deg C)                  | 80                           |
| Min Continuous Working Temperature (deg C)                  | 5                            |
| Hot Water Unit Suitability                                  | Storage Tank;Continuous Flow |
| WARRANTY                                                    |                              |
| Warranty - Domestic Use (Years)                             | 10                           |
| Spare Parts & Labour (Years)                                | 1                            |
| Please refer to Warranty Page for full Terms and Conditions |                              |

Dimensions are nominal measurements only.

**CLEANING RECOMMENDATIONS:** 

Published 27/03/2025

To see the complete Posh range go to <u>www.reece.com.au</u>