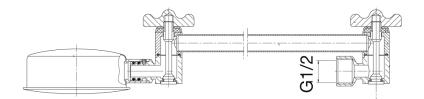

## 2205923

| Recommended Use                                             | Domestic;Hotel;Commercial    |
|-------------------------------------------------------------|------------------------------|
| Colour Finish                                               | White;Chrome                 |
| Primary Material                                            | DR Brass                     |
| Recommended Pressure Range                                  | 150 - 500 kPa as per AS3500  |
| Max Continuous Working Temperature (deg C)                  | 80                           |
| Min Continuous Working Temperature (deg C)                  | 5                            |
| Hot Water Unit Suitability                                  | Storage Tank;Continuous Flow |
| WARRANTY                                                    |                              |
| Warranty - Domestic Use (Years)                             | 10                           |
| Spare Parts & Labour (Years)                                | 1                            |
| Please refer to Warranty Page for full Terms and Conditions |                              |