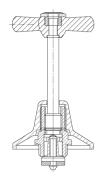

## Posh Bristol Shower Set White / Chrome (3 Star)

## 2205923

| Recommended Use                                             | Domestic;Hotel;Commercial    |
|-------------------------------------------------------------|------------------------------|
| Colour Finish                                               | White;Chrome                 |
| Primary Material                                            | DR Brass                     |
| Recommended Pressure Range                                  | 150 - 500 kPa as per AS3500  |
| Max Continuous Working Temperature (deg C)                  | 80                           |
| Min Continuous Working Temperature (deg C)                  | 5                            |
| Hot Water Unit Suitability                                  | Storage Tank;Continuous Flow |
| WARRANTY                                                    |                              |
| Warranty - Domestic Use (Years)                             | 10                           |
| Spare Parts & Labour (Years)                                | 1                            |
| Please refer to Warranty Page for full Terms and Conditions |                              |