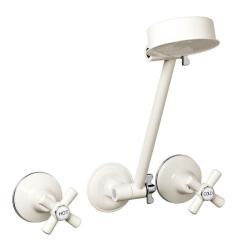

## Posh Bristol Shower Set White / Chrome (3 Star)

## 2205923

| Recommended Use                                             | Domestic;Hotel;Commercial    |
|-------------------------------------------------------------|------------------------------|
| Colour Finish                                               | White;Chrome                 |
| Primary Material                                            | DR Brass                     |
| Recommended Pressure Range                                  | 150 - 500 kPa as per AS3500  |
| Max Continuous Working Temperature (deg C)                  | 80                           |
| Min Continuous Working Temperature (deg C)                  | 5                            |
| Hot Water Unit Suitability                                  | Storage Tank;Continuous Flow |
| WARRANTY                                                    |                              |
| Warranty - Domestic Use (Years)                             | 10                           |
| Spare Parts & Labour (Years)                                | 1                            |
| Please refer to Warranty Page for full Terms and Conditions |                              |