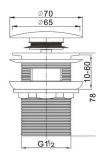

## LAUFEN Sonar Freestanding Bath 1600mm with Overflow Waste with Textured Exterior Surface White 9509858

| SPECIFICATIONS                                              |                              |
|-------------------------------------------------------------|------------------------------|
| Recommended Use                                             | Domestic, Hotel & Commercial |
| Material                                                    | Solid Surface                |
| Colour                                                      | White                        |
| Capacity                                                    | 240 ltr                      |
| Weight                                                      | 130 kg                       |
| Overflow Configuration                                      | Integrated Overflow          |
| Plug & Waste                                                | Included                     |
| WARRANTY                                                    |                              |
| Warranty - Domestic Use                                     | 15 Years                     |
| Spare Parts & Labour                                        | 12 Months                    |
| Please refer to Warranty Page for full Terms and Conditions |                              |