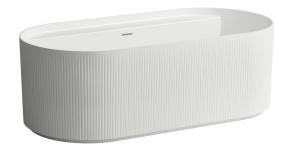

## LAUFEN Sonar Freestanding Bath 1600mm with Overflow Waste with Textured Exterior Surface White 9509858

| SPECIFICATIONS                                              |                              |
|-------------------------------------------------------------|------------------------------|
| Recommended Use                                             | Domestic, Hotel & Commercial |
| Material                                                    | Solid Surface                |
| Colour                                                      | White                        |
| Capacity                                                    | 240 ltr                      |
| Weight                                                      | 130 kg                       |
| Overflow Configuration                                      | Integrated Overflow          |
| Plug & Waste                                                | Included                     |
| WARRANTY                                                    |                              |
| Warranty - Domestic Use                                     | 15 Years                     |
| Spare Parts & Labour                                        | 12 Months                    |
| Please refer to Warranty Page for full Terms and Conditions |                              |