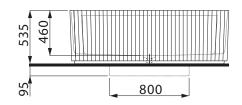

## LAUFEN Sonar Freestanding Bath 1600mm with Overflow Waste with Textured Exterior Surface White 9509858

| SPECIFICATIONS                                              |                              |
|-------------------------------------------------------------|------------------------------|
| Recommended Use                                             | Domestic, Hotel & Commercial |
| Material                                                    | Solid Surface                |
| Colour                                                      | White                        |
| Capacity                                                    | 240 ltr                      |
| Weight                                                      | 130 kg                       |
| Overflow Configuration                                      | Integrated Overflow          |
| Plug & Waste                                                | Included                     |
| WARRANTY                                                    |                              |
| Warranty - Domestic Use                                     | 15 Years                     |
| Spare Parts & Labour                                        | 12 Months                    |
| Please refer to Warranty Page for full Terms and Conditions |                              |

Dimensions are nominal measurements only.

Disclaimer: Products in this specification manual must by regulation be installed by licensed and