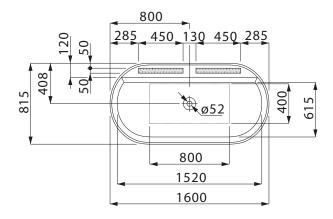

## LAUFEN Sonar Freestanding Bath 1600mm with Overflow Waste with Textured Exterior Surface White 9509858

| SPECIFICATIONS                                              |                              |
|-------------------------------------------------------------|------------------------------|
| Recommended Use                                             | Domestic, Hotel & Commercial |
| Material                                                    | Solid Surface                |
| Colour                                                      | White                        |
| Capacity                                                    | 240 ltr                      |
| Weight                                                      | 130 kg                       |
| Overflow Configuration                                      | Integrated Overflow          |
| Plug & Waste                                                | Included                     |
| WARRANTY                                                    |                              |
| Warranty - Domestic Use                                     | 15 Years                     |
| Spare Parts & Labour                                        | 12 Months                    |
| Please refer to Warranty Page for full Terms and Conditions |                              |

Dimensions are nominal measurements only.

Disclaimer: Products in this specification manual must by regulation be installed by licensed and