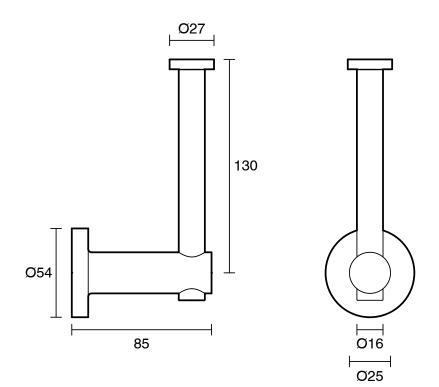

|                           |
|-------------------------------------------------------------|---------------------------|
| Recommended Use                                             | Domestic;Hotel;Commercial |
| Colour Finish                                               | Polished Chrome           |
| Primary Material                                            | Brass                     |
| WARRANTY                                                    |                           |
| Replacement Only - Domestic Use (Years)                     | 15                        |
| Parts Replacement Only (Years)                              | 15                        |
| Please refer to Warranty Page for full Terms and Conditions |                           |





Dimensions are nominal measurements only.

## **CLEANING RECOMMENDATIONS:**

We recommend the use of soapy water or approved cleaners. This product should not be cleaned with abrasive materials. Damage caused by any improper treatment is not covered by the product warranty. Refer to Warranty Conditions

Disclaimer: Products in this specification manual must by regulation be installed by licensed and registered trade people. The manufacturer/distributor reserves the right to vary specifications or delete models from their range without prior notification. Dimensions are nominal measurements only. Dimensions and set-outs listed are correct at time of publication however the manufacturer/distributor takes no responsibility for printing errors.

Published 12/03/2025

To see the complete Suss