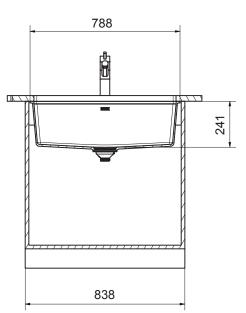

## SPECIFICATIONS

| Recommended Use                                             | Domestic, Hotel & Commercial |
|-------------------------------------------------------------|------------------------------|
|                                                             |                              |
| Plug & Waste                                                | Basket Waste with Cover      |
| Bowl Type                                                   | Single Bowl                  |
| Bowl Configuration                                          | Single Bowl No Drainer       |
| Mounting                                                    | Undermount                   |
| Overflow Configuration                                      | Overflow                     |
| Taphole Configuration                                       | No Taphole                   |
| Sink Colour                                                 | Onyx                         |
| Finish                                                      | Matte                        |
| Material                                                    | Fragranite                   |
| Plug & Waste Size                                           | 90mm                         |
| WARRANTY                                                    |                              |
| Warranty - Domestic Use                                     | 50 Years - Replacement Only  |
| Warranty - Commercial Use                                   | 12 Months - Replacement Only |
| Spare Parts (Plug and waste, clips)                         | 12 Months - Parts and Labour |
| Please refer to Warranty Page for full Terms and Conditions |                              |

To see the complete Franke range go to <u>www.reece.com.au</u>

Disclaimer: Products in this specification manual must by regulation be installed by licensed and registered trade people. The manufacturer/distributor reserves the right to vary specifications or delete models from their range without prior notification. Dimensions are nominal measurements only. Dimensions and set-outs listed are correct at time of publication however the manufacturer/distributor takes no responsibility for printing errors.