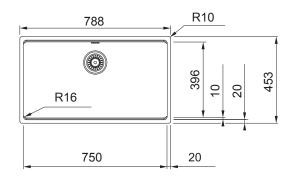

## SPECIFICATIONS

| Recommended Use                                             | Domestic, Hotel & Commercial |
|-------------------------------------------------------------|------------------------------|
|                                                             |                              |
| Plug & Waste                                                | Basket Waste with Cover      |
| Bowl Type                                                   | Single Bowl                  |
| Bowl Configuration                                          | Single Bowl No Drainer       |
| Mounting                                                    | Undermount                   |
| Overflow Configuration                                      | Overflow                     |
| Taphole Configuration                                       | No Taphole                   |
| Sink Colour                                                 | Onyx                         |
| Finish                                                      | Matte                        |
| Material                                                    | Fragranite                   |
| Plug & Waste Size                                           | 90mm                         |
| WARRANTY                                                    |                              |
| Warranty - Domestic Use                                     | 50 Years - Replacement Only  |
| Warranty - Commercial Use                                   | 12 Months - Replacement Only |
| Spare Parts (Plug and waste, clips)                         | 12 Months - Parts and Labour |
| Please refer to Warranty Page for full Terms and Conditions |                              |

To see the complete Franke range go to <u>www.reece.com.au</u>

Disclaimer: Products in this specification manual must by regulation be installed by licensed and registered trade people. The manufacturer/distributor reserves the right to vary specifications or delete models from their range without prior notification. Dimensions are nominal measurements only. Dimensions and set-outs listed are correct at time of publication however the manufacturer/distributor takes no responsibility for printing errors.