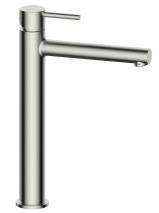

## Mizu Drift Extended Basin Mixer Tap Straight Spout Brushed Nickel (6 Star)

2267239

| SPECIFICATIONS                                              |                              |
|-------------------------------------------------------------|------------------------------|
| Recommended Use                                             | Domestic;Commercial;Hotel    |
| Colour Category                                             | Nickel                       |
| Colour Finish                                               | Brushed Nickel               |
| Primary Material                                            | Lead Free Brass              |
| Hot Water Unit Suitability                                  | Storage Tank;Continuous Flow |
| WARRANTY                                                    |                              |
| Warranty - Domestic Use (Years)                             | 10                           |
| Spare Parts & Labour (Years)                                | 1                            |
| Please refer to Warranty Page for full Terms and Conditions |                              |