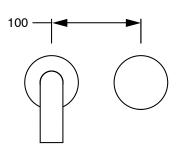

|
| Recommended Pressure Range                                  | 150 - 500 kPa as per AS3500   |
| Max Continuous Working Temperature (deg C)                  | 65                            |
| Min Continuous Working Temperature (deg C)                  | 5                             |
| Hot Water Unit Suitability                                  | Storage Tank; Continuous Flow |
| WARRANTY                                                    |                               |
| Warranty - Domestic Use (Years)                             | 15                            |
| Spare Parts & Labour (Years)                                | 1                             |
| Please refer to Warranty Page for full Terms and Conditions |                               |











Dimensions are nominal measurements only.

## **CLEANING RECOMMENDATIONS:**

We recommend the use of soapy water or approved cleaners. This product should not be cleaned with abrasive materials. Damage caused by any improper treatment is not covered by the product warranty. Refer to Warranty Conditions