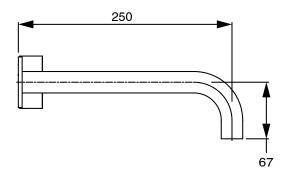

s                      |
| Recommended Pressure Range                                  | 150 - 500 kPa as per AS3500   |
| Max Continuous Working Temperature (deg C)                  | 65                            |
| Min Continuous Working Temperature (deg C)                  | 5                             |
| Hot Water Unit Suitability                                  | Storage Tank; Continuous Flow |
| WARRANTY                                                    |                               |
| Warranty - Domestic Use (Years)                             | 15                            |
| Spare Parts & Labour (Years)                                | 1                             |
| Please refer to Warranty Page for full Terms and Conditions |                               |











Dimensions are nominal measurements only.

## **CLEANING RECOMMENDATIONS:**

We recommend the use of soapy water or approved cleaners. This product should not be cleaned with abrasive materials. Damage caused by any improper treatment is not covered by the product warranty. Refer to Warranty Conditions