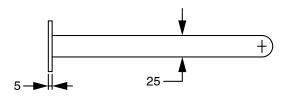

Brass                      |
| Recommended Pressure Range                                  | 150 - 500 kPa as per AS3500   |
| Max Continuous Working Temperature (deg C)                  | 65                            |
| Min Continuous Working Temperature (deg C)                  | 5                             |
| Hot Water Unit Suitability                                  | Storage Tank; Continuous Flow |
| WARRANTY                                                    |                               |
| Warranty - Domestic Use (Years)                             | 15                            |
| Spare Parts & Labour (Years)                                | 1                             |
| Please refer to Warranty Page for full Terms and Conditions |                               |











Dimensions are nominal measurements only.

## **CLEANING RECOMMENDATIONS:**

We recommend the use of soapy water or approved cleaners. This product should not be cleaned with abrasive materials. Damage caused by any improper treatment is not covered by the product warranty. Refer to Warranty Conditions