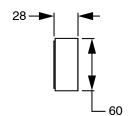

ass                      |
| Recommended Pressure Range                                  | 150 - 500 kPa as per AS3500   |
| Max Continuous Working Temperature (deg C)                  | 65                            |
| Min Continuous Working Temperature (deg C)                  | 5                             |
| Hot Water Unit Suitability                                  | Storage Tank; Continuous Flow |
| WARRANTY                                                    |                               |
| Warranty - Domestic Use (Years)                             | 15                            |
| Spare Parts & Labour (Years)                                | 1                             |
| Please refer to Warranty Page for full Terms and Conditions |                               |











Dimensions are nominal measurements only.

## **CLEANING RECOMMENDATIONS:**

We recommend the use of soapy water or approved cleaners. This product should not be cleaned with abrasive materials. Damage caused by any improper treatment is not covered by the product warranty. Refer to Warranty Conditions