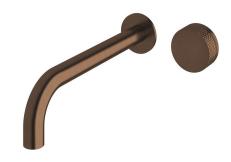

## Milli Pure Progressive Wall Bath Mixer Tap System 250mm with Diamond Textured Handle PVD Brushed Bronze 9511025

| SPECIFICATIONS                                              |                               |
|-------------------------------------------------------------|-------------------------------|
| Recommended Use                                             | Domestic;Hotel;Commercial     |
| Colour Finish                                               | Brushed Bronze                |
| Primary Material                                            | DR Brass                      |
| Recommended Pressure Range                                  | 150 - 500 kPa as per AS3500   |
| Max Continuous Working Temperature (deg C)                  | 65                            |
| Min Continuous Working Temperature (deg C)                  | 5                             |
| Hot Water Unit Suitability                                  | Storage Tank; Continuous Flow |
| WARRANTY                                                    |                               |
| Warranty - Domestic Use (Years)                             | 15                            |
| Spare Parts & Labour (Years)                                | 1                             |
| Please refer to Warranty Page for full Terms and Conditions |                               |