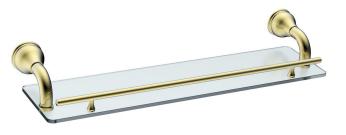

## Milli Monument Edit Shower Shelf Brass Gold

2265382

## SPECIFICATIONS

Recommended Use Domestic, Hotel & Commercial

Colour

Material

WARRANTY

Replacement Only - Domestic Use 15 Years

Please refer to Warranty Page for full Terms and Conditions

Brass Gold

Brass

Dimensions are nominal measurements only.