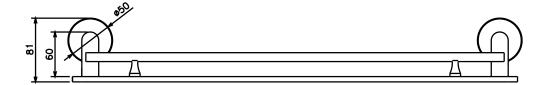

## Milli Monument Edit Shower Shelf Brass Gold

2265382

## SPECIFICATIONS

Recommended Use Domestic, Hotel & Commercial

Colour

Material

WARRANTY

Replacement Only - Domestic Use 15 Years

Please refer to Warranty Page for full Terms and Conditions

Brass Gold

Brass







Dimensions are nominal measurements only.

## **CLEANING RECOMMENDATIONS:**

We recommend the use of soapy water or approved cleaners. This product should not be cleaned with abrasive materials. Damage caused by any improper treatment is not covered by the product warranty. Refer to Warranty Conditions

Disclaimer: Products in this specification manual must by regulation be installed by licensed and registered trade people. The manufacturer/distributor reserves the right to vary specifications or delete models from their range without prior notification. Dimensions are nominal measurements only. Dimensions and set-outs listed are correct at time of publication however the manufacturer/distributor takes no responsibility for printing errors.

Published 28/03/2022

To see the complete Mi