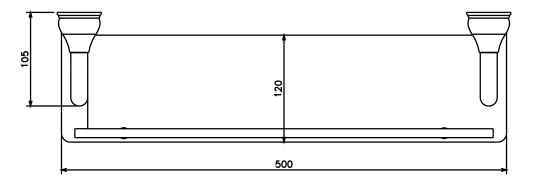

## Milli Monument Edit Shower Shelf Brass Gold

2265382

## SPECIFICATIONS

Recommended Use Domestic, Hotel & Commercial

Colour

Material

WARRANTY

Replacement Only - Domestic Use 15 Years

Please refer to Warranty Page for full Terms and Conditions

Brass Gold

Brass







Dimensions are nominal measurements only.

## **CLEANING RECOMMENDATIONS:**

We recommend the use of soapy water or approved cleaners. This product should not be cleaned with abrasive materials. Damage caused by any improper treatment is not covered by the product warranty. Refer to Warranty Conditions

Disclaimer: Products in this specification manual must by regulation be installed by licensed and registered trade people. The manufacturer/distributor reserves the right to vary specifications or delete models from their range without prior notification. Dimensions are nominal measurements only. Dimensions and set-outs listed are correct at time of publication however the manufacturer/distributor takes no responsibility for printing errors.

Published 28/03/2022

To see the complete Mill