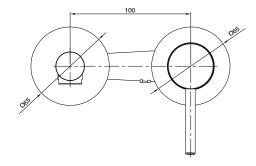

| 150 - 500 kPa                |
| Maximum Continuous Working Temperature                      | 65 deg C                     |
| Suitable for Storage Tank Hot Water                         | Yes                          |
| Suitable for Continuous Flow Hot Water                      | Yes                          |
| Suitable for Gravity Feed Hot Water                         | No                           |
| WARRANTY                                                    |                              |
| Warranty - Domestic Use                                     | 10 Years                     |
| Spare Parts & Labour                                        | 12 Months                    |
| Please refer to Warranty Page for full Terms and Conditions |                              |







Dimensions are nominal measurements only.

## **CLEANING RECOMMENDATIONS:**

We recommend the use of soapy water or approved cleaners. This product should not be cleaned with abrasive materials. Damage caused by any improper treatment is not covered by the product warranty. Refer to Warranty Conditions