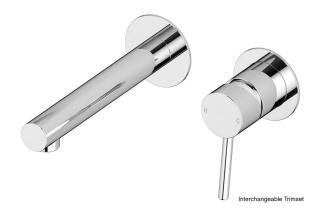

## Mizu Drift MK2 Wall Bath Mixer 2-Piece Kit Chrome

## 9511224

| SPECIFICATIONS                                              |                              |
|-------------------------------------------------------------|------------------------------|
| Recommended Use                                             | Domestic, Hotel & Commercial |
| Colour                                                      | Chrome                       |
| Body Material                                               | DR Brass                     |
| Recommended Pressure Range                                  | 150 - 500 kPa                |
| Maximum Continuous Working Temperature                      | 65 deg C                     |
| Suitable for Storage Tank Hot Water                         | Yes                          |
| Suitable for Continuous Flow Hot Water                      | Yes                          |
| Suitable for Gravity Feed Hot Water                         | No                           |
| WARRANTY                                                    |                              |
| Warranty - Domestic Use                                     | 10 Years                     |
| Spare Parts & Labour                                        | 12 Months                    |
| Please refer to Warranty Page for full Terms and Conditions |                              |