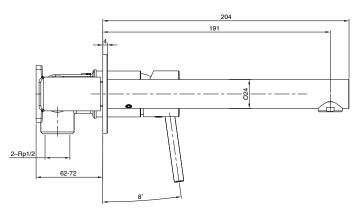

| 150 - 500 kPa                |
| Maximum Continuous Working Temperature                      | 65 deg C                     |
| Suitable for Storage Tank Hot Water                         | Yes                          |
| Suitable for Continuous Flow Hot Water                      | Yes                          |
| Suitable for Gravity Feed Hot Water                         | No                           |
| WARRANTY                                                    |                              |
| Warranty - Domestic Use                                     | 10 Years                     |
| Spare Parts & Labour                                        | 12 Months                    |
| Please refer to Warranty Page for full Terms and Conditions |                              |







Dimensions are nominal measurements only.

## **CLEANING RECOMMENDATIONS:**

We recommend the use of soapy water or approved cleaners. This product should not be cleaned with abrasive materials. Damage caused by any improper treatment is not covered by the product warranty. Refer to Warranty Conditions