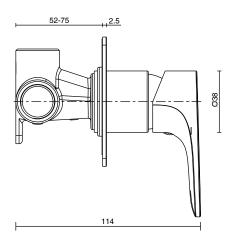

| 150 - 500 kPa                |
| Maximum Continuous Working Temperature                      | 65 deg C                     |
| Suitable for Storage Tank Hot Water                         | Yes                          |
| Suitable for Continuous Flow Hot Water                      | Yes                          |
| Suitable for Gravity Feed Hot Water                         | No                           |
| WARRANTY                                                    |                              |
| Warranty - Domestic Use                                     | 10 Years                     |
| Spare Parts & Labour                                        | 12 Months                    |
| Please refer to Warranty Page for full Terms and Conditions |                              |









Dimensions are nominal measurements only.

## **CLEANING RECOMMENDATIONS:**

We recommend the use of soapy water or approved cleaners. This product should not be cleaned with abrasive materials. Damage caused by any improper treatment is not covered by the product warranty. Refer to Warranty Conditions