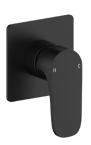

## Mizu Silk Shower Mixer Kit Matte Black

## 9512001

| SPECIFICATIONS                                              |                              |
|-------------------------------------------------------------|------------------------------|
| Recommended Use                                             | Domestic, Hotel & Commercial |
| Colour                                                      | Matte Black                  |
| Finish                                                      | Matte                        |
| Body Material                                               | Brass                        |
| Recommended Pressure Range                                  | 150 - 500 kPa                |
| Maximum Continuous Working Temperature                      | 65 deg C                     |
| Suitable for Storage Tank Hot Water                         | Yes                          |
| Suitable for Continuous Flow Hot Water                      | Yes                          |
| Suitable for Gravity Feed Hot Water                         | No                           |
| WARRANTY                                                    |                              |
| Warranty - Domestic Use                                     | 10 Years                     |
| Spare Parts & Labour                                        | 12 Months                    |
| Please refer to Warranty Page for full Terms and Conditions |                              |