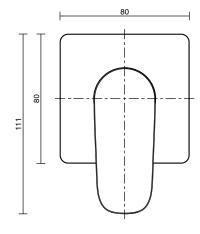

| 150 - 500 kPa                |
| Maximum Continuous Working Temperature                      | 65 deg C                     |
| Suitable for Storage Tank Hot Water                         | Yes                          |
| Suitable for Continuous Flow Hot Water                      | Yes                          |
| Suitable for Gravity Feed Hot Water                         | No                           |
| WARRANTY                                                    |                              |
| Warranty - Domestic Use                                     | 10 Years                     |
| Spare Parts & Labour                                        | 12 Months                    |
| Please refer to Warranty Page for full Terms and Conditions |                              |









Dimensions are nominal measurements only.

## **CLEANING RECOMMENDATIONS:**

We recommend the use of soapy water or approved cleaners. This product should not be cleaned with abrasive materials. Damage caused by any improper treatment is not covered by the product warranty. Refer to Warranty Conditions