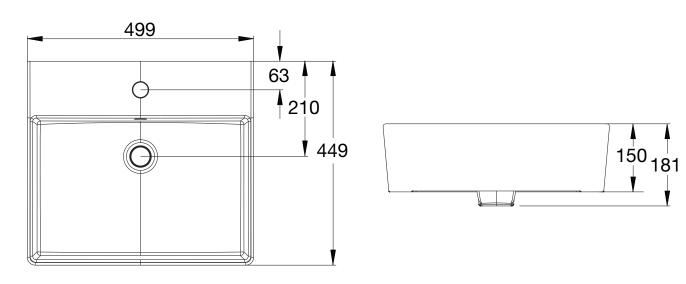

## AMERICAN STANDARD HERON SQUARE COUNTER BASIN

Dimensions are nominal measurements only.

| SPECIFICATION         |                                               |
|-----------------------|-----------------------------------------------|
| Recommended Use       | Domestic, hotel or commercial                 |
| Material              | Fine Fire Clay                                |
| Weight                | 16kg                                          |
| Fixing                | Sealed to countertop with waterproof sealant  |
| Integrated Overflow   | Yes                                           |
| Tap Hole Availability | 1 taphole                                     |
| Plug & Waste          | Suits 32 x 40mm overflow waste (not supplied) |
| Capacity              | 10 litres                                     |
| Colour Availability   | White                                         |
| Template              | Supplied                                      |