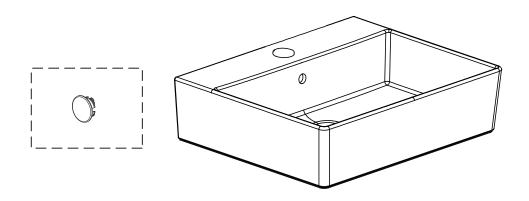

| Tap Hole Availability | 1 taphole                                     |
| Plug & Waste          | Suits 32 x 40mm overflow waste (not supplied) |
| Capacity              | 10 litres                                     |
| Colour Availability   | White                                         |
| Template              | Supplied                                      |



To see the complete AMERICAN STANDARD range go to www.reece.com.au/bathrooms

## **CLEANING RECOMMENDATIONS**

We recommend the use of soapy water or approved cleaners.

This product should not be cleaned with abrasive materials.

Damage caused by any improper treatment is not covered by the product warranty. Refer to Warranty Conditions.



## AMERICAN STANDARD HERON SQUARE COUNTER BASIN

## **INSTALLATION INSTRUCTIONS**