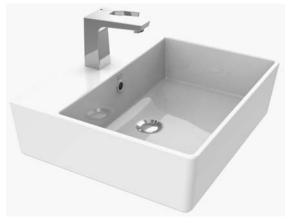

---------|-----------------------------------------------|
| Recommended Use       | Domestic, hotel or commercial                 |
| Material              | Fine Fire Clay                                |
| Weight                | 16kg                                          |
| Fixing                | Sealed to countertop with waterproof sealant  |
| Integrated Overflow   | Yes                                           |
| Tap Hole Availability | 1 taphole                                     |
| Plug & Waste          | Suits 32 x 40mm overflow waste (not supplied) |
| Capacity              | 10 litres                                     |
| Colour Availability   | White                                         |
| Template              | Supplied                                      |



To see the complete AMERICAN STANDARD range go to www.reece.com.au/bathrooms

## **CLEANING RECOMMENDATIONS**

We recommend the use of soapy water or approved cleaners.

This product should not be cleaned with abrasive materials.

Damage caused by any improper treatment is not covered by the product warranty. Refer to Warranty Conditions.



## AMERICAN STANDARD HERON SQUARE COUNTER BASIN

## **INSTALLATION INSTRUCTIONS**