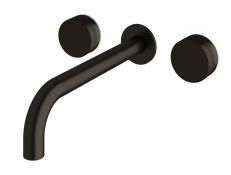

## Milli Pure Bath Set 250mm with Cirque Textured Handles PVD Matte Black 9511316

| SPECIFICATIONS                                              |                               |
|-------------------------------------------------------------|-------------------------------|
| Recommended Use                                             | Domestic;Hotel;Commercial     |
| Colour Finish                                               | Matte Black                   |
| Primary Material                                            | DR Brass                      |
| Recommended Pressure Range                                  | 150 - 500 kPa as per AS3500   |
| Max Continuous Working Temperature (deg C)                  | 65                            |
| Min Continuous Working Temperature (deg C)                  | 5                             |
| Hot Water Unit Suitability                                  | Storage Tank; Continuous Flow |
| WARRANTY                                                    |                               |
| Warranty - Domestic Use (Years)                             | 15                            |
| Spare Parts & Labour (Years)                                | 1                             |
| Please refer to Warranty Page for full Terms and Conditions |                               |