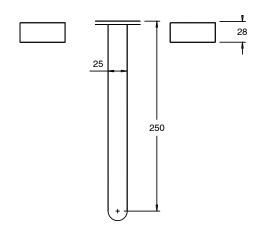

Brass                      |
| Recommended Pressure Range                                  | 150 - 500 kPa as per AS3500   |
| Max Continuous Working Temperature (deg C)                  | 65                            |
| Min Continuous Working Temperature (deg C)                  | 5                             |
| Hot Water Unit Suitability                                  | Storage Tank; Continuous Flow |
| WARRANTY                                                    |                               |
| Warranty - Domestic Use (Years)                             | 15                            |
| Spare Parts & Labour (Years)                                | 1                             |
| Please refer to Warranty Page for full Terms and Conditions |                               |









Dimensions are nominal measurements only.

## **CLEANING RECOMMENDATIONS:**

We recommend the use of soapy water or approved cleaners. This product should not be cleaned with abrasive materials. Damage caused by any improper treatment is not covered by the product warranty. Refer to Warranty Conditions