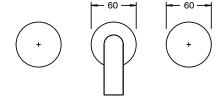

ass                      |
| Recommended Pressure Range                                  | 150 - 500 kPa as per AS3500   |
| Max Continuous Working Temperature (deg C)                  | 65                            |
| Min Continuous Working Temperature (deg C)                  | 5                             |
| Hot Water Unit Suitability                                  | Storage Tank; Continuous Flow |
| WARRANTY                                                    |                               |
| Warranty - Domestic Use (Years)                             | 15                            |
| Spare Parts & Labour (Years)                                | 1                             |
| Please refer to Warranty Page for full Terms and Conditions |                               |









Dimensions are nominal measurements only.

## **CLEANING RECOMMENDATIONS:**

We recommend the use of soapy water or approved cleaners. This product should not be cleaned with abrasive materials. Damage caused by any improper treatment is not covered by the product warranty. Refer to Warranty Conditions