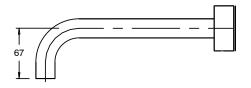

s                      |
| Recommended Pressure Range                                  | 150 - 500 kPa as per AS3500   |
| Max Continuous Working Temperature (deg C)                  | 65                            |
| Min Continuous Working Temperature (deg C)                  | 5                             |
| Hot Water Unit Suitability                                  | Storage Tank; Continuous Flow |
| WARRANTY                                                    |                               |
| Warranty - Domestic Use (Years)                             | 15                            |
| Spare Parts & Labour (Years)                                | 1                             |
| Please refer to Warranty Page for full Terms and Conditions |                               |









Dimensions are nominal measurements only.

## **CLEANING RECOMMENDATIONS:**

We recommend the use of soapy water or approved cleaners. This product should not be cleaned with abrasive materials. Damage caused by any improper treatment is not covered by the product warranty. Refer to Warranty Conditions