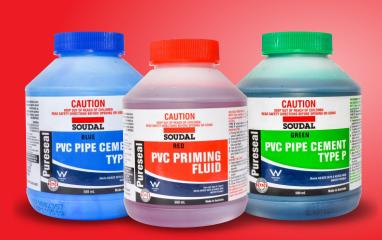

# Pureseal PVC Priming Fluid

A solvent based product specifically formulated to **clean & prime** PVC-U pipe and fittings. Available in red and clear, WaterMark certified and tested to AS/NZS 3879.

Also suitable for potable drinking water applications AS/NZS 4020.

| Size   | Coloui |
|--------|--------|
| 250 mL | Red    |
| 500 mL | Red    |
| 1 L    | Red    |
| 4 L    | Red    |
| 500 mL | Clear  |
| 4 L    | Clear  |
|        |        |

# Pureseal PVC Pipe Cement - Type P

Formulated as a high bond strength, PVC pipe cement in all **pressure** applications for bonding PVC pipe and fittings. Available in green and clear. WaterMark certified and tested to AS/NZS 3879.

Also suitable for potable drinking water applications AS/NZS 4020.

| Size   | Colou |
|--------|-------|
| 125 mL | Green |
| 250 mL | Green |
| 500 mL | Green |
| 4 L    | Green |
| 500 mL | Clear |
| 4 L    | Clear |
|        |       |

# Pureseal PVC Pipe Cement - Type N

Formulated as a high bond strength, quick setting, PVC pipe cement in all **non-pressure** applications for bonding PVC pipe and fittings. Available in blue and clear. WaterMark certified and tested to AS/NZS 3879.

Also suitable for potable drinking water applications AS/NZS 4020.

| Size   | Colou |
|--------|-------|
| 125 mL | Blue  |
| 250 mL | Blue  |
| 500 mL | Blue  |
| 1 L    | Blue  |
| 4 L    | Blue  |
| 250 mL | Clear |
| 500 mL | Clear |
| 4 L    | Clear |
|        |       |