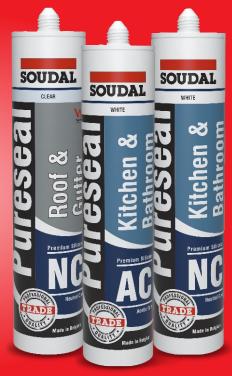

### Pureseal Kitchen & Bathroom AC

An **acetic cure**, ultra-premium pure silicone that contains no extenders.

It contains powerful fungicides for long lasting resistance to mould and mildew in demanding sanitary conditions, is very easy to apply and tool in joints, remains permanently elastic and waterproof.

| Size | Colour |
|------|--------|
|      |        |

300 mL Clear 300 mL White

### Pureseal Kitchen & Bathroom NC

A non-corrosive, **neutral cure**, ultra-premium pure silicone that contains no extenders.

It contains powerful fungicides for long lasting resistance to mould and mildew in demanding sanitary conditions, is very easy to apply and tool in joints.

| Size   | Colou |
|--------|-------|
| 300 mL | Clear |

White

Clear

300 mL

300 mL

### Pureseal Roof & Gutter NC

A non-corrosive, **neutral cure**, ultra-premium pure silicone that contains no extenders. Very high resistance to UV and is perfect for weatherproofing in harsh Australian conditions, remains permanently elastic and waterproof.

| ize   | Colo |
|-------|------|
| 00 mL | Grey |

Also suitable for potable drinking water applications AS/NZS 4020.