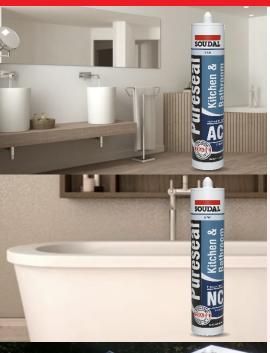

### Pureseal Kitchen & Bathroom AC

An **acetic cure**, ultra-premium pure silicone that contains no extenders.

It contains powerful fungicides for long lasting resistance to mould and mildew in demanding sanitary conditions, is very easy to apply and tool in joints, remains permanently elastic and waterproof.

### Pureseal Kitchen & Bathroom NC

A non-corrosive, **neutral cure**, ultra-premium pure silicone that contains no extenders.

It contains powerful fungicides for long lasting resistance to mould and mildew in demanding sanitary conditions, is very easy to apply and tool in joints.