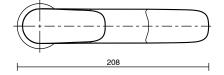

| 150 - 500 kPa                |
| Maximum Continuous Working Temperature                      | 65 deg C                     |
| Suitable for Storage Tank Hot Water                         | Yes                          |
| Suitable for Continuous Flow Hot Water                      | Yes                          |
| Suitable for Gravity Feed Hot Water                         | No                           |
| WARRANTY                                                    |                              |
| Warranty - Domestic Use                                     | 10 Years                     |
| Spare Parts & Labour                                        | 12 Months                    |
| Please refer to Warranty Page for full Terms and Conditions |                              |











Dimensions are nominal measurements only.

## **CLEANING RECOMMENDATIONS:**

We recommend the use of soapy water or approved cleaners. This product should not be cleaned with abrasive materials. Damage caused by any improper treatment is not covered by the product warranty. Refer to Warranty Conditions