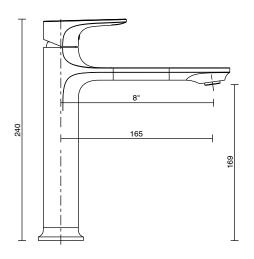

| 150 - 500 kPa                |
| Maximum Continuous Working Temperature                      | 65 deg C                     |
| Suitable for Storage Tank Hot Water                         | Yes                          |
| Suitable for Continuous Flow Hot Water                      | Yes                          |
| Suitable for Gravity Feed Hot Water                         | No                           |
| WARRANTY                                                    |                              |
| Warranty - Domestic Use                                     | 10 Years                     |
| Spare Parts & Labour                                        | 12 Months                    |
| Please refer to Warranty Page for full Terms and Conditions |                              |











Dimensions are nominal measurements only.

## **CLEANING RECOMMENDATIONS:**

We recommend the use of soapy water or approved cleaners. This product should not be cleaned with abrasive materials. Damage caused by any improper treatment is not covered by the product warranty. Refer to Warranty Conditions