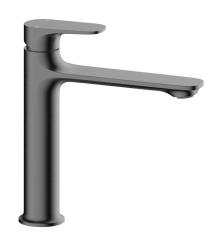

## Mizu Silk Medium Height Basin Mixer Brushed Gunmetal (5 Star)

## 9510737

| SPECIFICATIONS                                              |                              |
|-------------------------------------------------------------|------------------------------|
| Recommended Use                                             | Domestic, Hotel & Commercial |
| Colour                                                      | Brushed Gunmetal             |
| Finish                                                      | Brushed                      |
| Body Material                                               | Brass                        |
| Recommended Pressure Range                                  | 150 - 500 kPa                |
| Maximum Continuous Working Temperature                      | 65 deg C                     |
| Suitable for Storage Tank Hot Water                         | Yes                          |
| Suitable for Continuous Flow Hot Water                      | Yes                          |
| Suitable for Gravity Feed Hot Water                         | No                           |
| WARRANTY                                                    |                              |
| Warranty - Domestic Use                                     | 10 Years                     |
| Spare Parts & Labour                                        | 12 Months                    |
| Please refer to Warranty Page for full Terms and Conditions |                              |