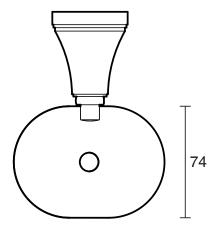

## Kado Era Soap Dish Chrome 9507732

| SPECIFICATIONS                                              |                              |
|-------------------------------------------------------------|------------------------------|
| Recommended Use                                             | Domestic, Hotel & Commercial |
| Colour                                                      | Chrome                       |
| Material                                                    | Zinc/Steel                   |
| WARRANTY                                                    |                              |
| Replacement Only - Domestic Use                             | 10 Years                     |
| Parts Replacement Only                                      | 12 Months                    |
| Please refer to Warranty Page for full Terms and Conditions |                              |

Dimensions are nominal measurements only.