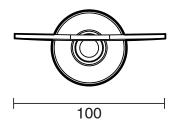

## Kado Era Soap Dish Chrome 9507732

| SPECIFICATIONS                                              |                              |
|-------------------------------------------------------------|------------------------------|
| Recommended Use                                             | Domestic, Hotel & Commercial |
| Colour                                                      | Chrome                       |
| Material                                                    | Zinc/Steel                   |
| WARRANTY                                                    |                              |
| Replacement Only - Domestic Use                             | 10 Years                     |
| Parts Replacement Only                                      | 12 Months                    |
| Please refer to Warranty Page for full Terms and Conditions |                              |

Dimensions are nominal measurements only.