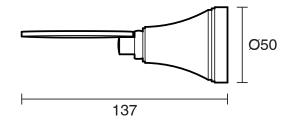

## Kado Era Soap Dish Chrome 9507732

| SPECIFICATIONS                                              |                              |
|-------------------------------------------------------------|------------------------------|
| Recommended Use                                             | Domestic, Hotel & Commercial |
| Colour                                                      | Chrome                       |
| Material                                                    | Zinc/Steel                   |
| WARRANTY                                                    |                              |
| Replacement Only - Domestic Use                             | 10 Years                     |
| Parts Replacement Only                                      | 12 Months                    |
| Please refer to Warranty Page for full Terms and Conditions |                              |

Dimensions are nominal measurements only.