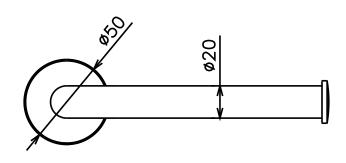

## Milli Monument Edit Toilet Roll Holder Brushed Gold 2266249

| SPECIFICATIONS                                              |                              |
|-------------------------------------------------------------|------------------------------|
| Recommended Use                                             | Domestic, Hotel & Commercial |
| Colour                                                      | Brushed Gold                 |
| Material                                                    | Brass                        |
| WARRANTY                                                    |                              |
| Replacement Only - Domestic Use                             | 15 Years                     |
| Parts Replacement Only                                      | 12 Months                    |
| Please refer to Warranty Page for full Terms and Conditions |                              |

Dimensions are nominal measurements only.