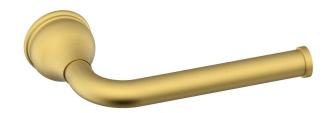

## Milli Monument Edit Toilet Roll Holder Brushed Gold 2266249

| SPECIFICATIONS                                              |                              |
|-------------------------------------------------------------|------------------------------|
| Recommended Use                                             | Domestic, Hotel & Commercial |
| Colour                                                      | Brushed Gold                 |
| Material                                                    | Brass                        |
| WARRANTY                                                    |                              |
| Replacement Only - Domestic Use                             | 15 Years                     |
| Parts Replacement Only                                      | 12 Months                    |
| Please refer to Warranty Page for full Terms and Conditions |                              |