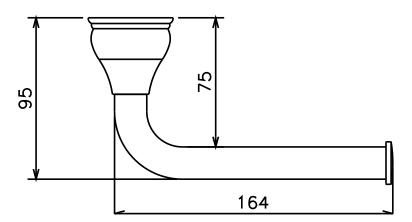

## Milli Monument Edit Toilet Roll Holder Brushed Gold 2266249

| SPECIFICATIONS                                              |                              |
|-------------------------------------------------------------|------------------------------|
| Recommended Use                                             | Domestic, Hotel & Commercial |
| Colour                                                      | Brushed Gold                 |
| Material                                                    | Brass                        |
| WARRANTY                                                    |                              |
| Replacement Only - Domestic Use                             | 15 Years                     |
| Parts Replacement Only                                      | 12 Months                    |
| Please refer to Warranty Page for full Terms and Conditions |                              |

Dimensions are nominal measurements only.