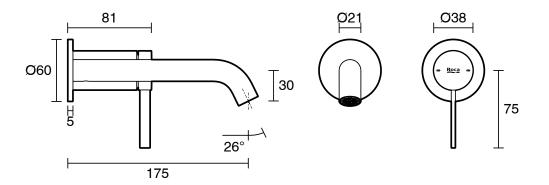

ck                         |
| Colour Finish                                               | Matte Black                   |
| Max Continuous Working Pressure (kPa)                       | 500                           |
| Max Continuous Working Temperature (deg C)                  | 65                            |
| Hot Water Unit Suitability                                  | Storage Tank; Continuous Flow |
| WARRANTY                                                    |                               |
| Warranty - Domestic Use (Years)                             | 15                            |
| Spare Parts & Labour (Years)                                | 1                             |
| Please refer to Warranty Page for full Terms and Conditions |                               |







Dimensions are nominal measurements only.

## **CLEANING RECOMMENDATIONS:**

We recommend the use of soapy water or approved cleaners. This product should not be cleaned with abrasive materials. Damage caused by any improper treatment is not covered by the product warranty. Refer to Warranty Conditions