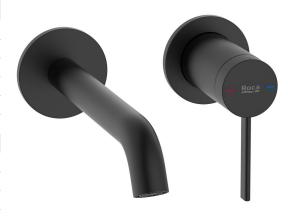

## Roca Ona Wall Basin/Bath Mixer Tap Set Trimset Matte Black (6 Star)

13703

| SPECIFICATIONS                                              |                               |
|-------------------------------------------------------------|-------------------------------|
| Recommended Use                                             | Domestic;Commercial;Hotel     |
| Colour Category                                             | Black                         |
| Colour Finish                                               | Matte Black                   |
| Max Continuous Working Pressure (kPa)                       | 500                           |
| Max Continuous Working Temperature (deg C)                  | 65                            |
| Hot Water Unit Suitability                                  | Storage Tank; Continuous Flow |
| WARRANTY                                                    |                               |
| Warranty - Domestic Use (Years)                             | 15                            |
| Spare Parts & Labour (Years)                                | 1                             |
| Please refer to Warranty Page for full Terms and Conditions |                               |