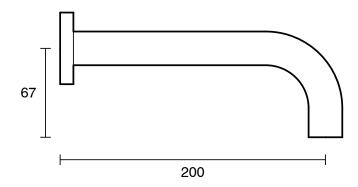

## Sussex Scala 25mm Wall Outlet Curved 200mm LUX PVD Brushed Smoked Gunmetal (6 Star) 2267047

| SPECIFICATIONS                                              |                                              |
|-------------------------------------------------------------|----------------------------------------------|
| Recommended Use                                             | Domestic;Hotel;Commercial                    |
| Colour Finish                                               | Brushed Smoke Gunmetal                       |
| Primary Material                                            | DR Brass                                     |
| Recommended Pressure Range                                  | 150 - 500 kPa as per AS3500                  |
| Max Continuous Working Temperature (deg C)                  | 65                                           |
| Min Continuous Working Temperature (deg C)                  | 5                                            |
| Hot Water Unit Suitability                                  | Gravity Feed;Storage<br>Tank;Continuous Flow |
| WARRANTY                                                    |                                              |
| Warranty - Domestic Use (Years)                             | 15                                           |
| Spare Parts & Labour (Years)                                | 15                                           |
| Please refer to Warranty Page for full Terms and Conditions |                                              |

Dimensions are nominal measurements only.