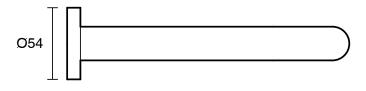

## Sussex Scala 25mm Wall Outlet Curved 200mm LUX PVD Brushed Smoked Gunmetal (6 Star) 2267047

| SPECIFICATIONS                                              |                                              |
|-------------------------------------------------------------|----------------------------------------------|
| Recommended Use                                             | Domestic;Hotel;Commercial                    |
| Colour Finish                                               | Brushed Smoke Gunmetal                       |
| Primary Material                                            | DR Brass                                     |
| Recommended Pressure Range                                  | 150 - 500 kPa as per AS3500                  |
| Max Continuous Working Temperature (deg C)                  | 65                                           |
| Min Continuous Working Temperature (deg C)                  | 5                                            |
| Hot Water Unit Suitability                                  | Gravity Feed;Storage<br>Tank;Continuous Flow |
| WARRANTY                                                    |                                              |
| Warranty - Domestic Use (Years)                             | 15                                           |
| Spare Parts & Labour (Years)                                | 15                                           |
| Please refer to Warranty Page for full Terms and Conditions |                                              |

Dimensions are nominal measurements only.