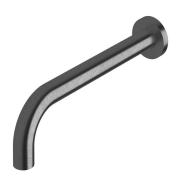

## Sussex Scala 25mm Wall Outlet Curved 200mm LUX PVD Brushed Smoked Gunmetal (6 Star) 2267047

| SPECIFICATIONS                                              |                                              |
|-------------------------------------------------------------|----------------------------------------------|
| Recommended Use                                             | Domestic;Hotel;Commercial                    |
| Colour Finish                                               | Brushed Smoke Gunmetal                       |
| Primary Material                                            | DR Brass                                     |
| Recommended Pressure Range                                  | 150 - 500 kPa as per AS3500                  |
| Max Continuous Working Temperature (deg C)                  | 65                                           |
| Min Continuous Working Temperature (deg C)                  | 5                                            |
| Hot Water Unit Suitability                                  | Gravity Feed;Storage<br>Tank;Continuous Flow |
| WARRANTY                                                    |                                              |
| Warranty - Domestic Use (Years)                             | 15                                           |
| Spare Parts & Labour (Years)                                | 15                                           |
| Please refer to Warranty Page for full Terms and Conditions |                                              |