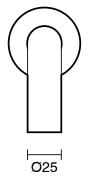

## Sussex Scala 25mm Wall Outlet Curved 200mm LUX PVD Brushed Smoked Gunmetal (6 Star) 2267047

| SPECIFICATIONS                                              |                                              |
|-------------------------------------------------------------|----------------------------------------------|
| Recommended Use                                             | Domestic;Hotel;Commercial                    |
| Colour Finish                                               | Brushed Smoke Gunmetal                       |
| Primary Material                                            | DR Brass                                     |
| Recommended Pressure Range                                  | 150 - 500 kPa as per AS3500                  |
| Max Continuous Working Temperature (deg C)                  | 65                                           |
| Min Continuous Working Temperature (deg C)                  | 5                                            |
| Hot Water Unit Suitability                                  | Gravity Feed;Storage<br>Tank;Continuous Flow |
| WARRANTY                                                    |                                              |
| Warranty - Domestic Use (Years)                             | 15                                           |
| Spare Parts & Labour (Years)                                | 15                                           |
| Please refer to Warranty Page for full Terms and Conditions |                                              |

Dimensions are nominal measurements only.