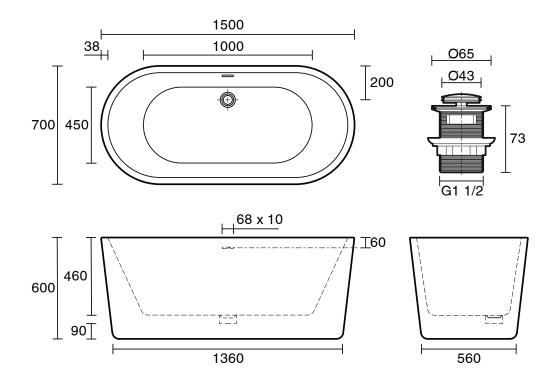

## Posh Solus Freestanding Bath with Overflow 1500 x 700 x 600mm White

1703113

| SPECIFICATIONS                                              |                              |
|-------------------------------------------------------------|------------------------------|
| Recommended Use                                             | Domestic, Hotel & Commercial |
| Material                                                    | Sanitary Grade Acrylic       |
| Colour                                                      | White                        |
| Capacity                                                    | 230 ltr                      |
| Weight                                                      | 33 kg                        |
| Overflow Configuration                                      | Overflow                     |
| Mounting                                                    | Freestanding                 |
| Plug & Waste Size                                           | 40mm                         |
| Plug & Waste                                                | Sold Separately              |
| WARRANTY                                                    |                              |
| Warranty - Domestic Use                                     | 10 Years                     |
| Spare Parts & Labour                                        | 12 Months                    |
| Please refer to Warranty Page for full Terms and Conditions |                              |

Dimensions are nominal measurements only.