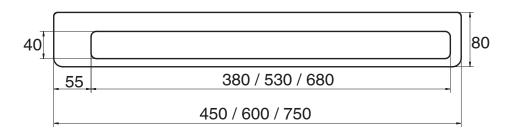

## Milli Glance Single Towel Rail 450mm Black

9503888

| SPECIFICATIONS                                              |                              |
|-------------------------------------------------------------|------------------------------|
| Recommended Use                                             | Domestic, Hotel & Commercial |
| Colour                                                      | Matte Black                  |
| WARRANTY                                                    |                              |
| Replacement Only - Domestic Use                             | 15 Years                     |
| Please refer to Warranty Page for full Terms and Conditions |                              |







Dimensions are nominal measurements only.

## **CLEANING RECOMMENDATIONS:**

We recommend the use of soapy water or approved cleaners. This product should not be cleaned with abrasive materials. Damage caused by any improper treatment is not covered by the product warranty. Refer to Warranty Conditions