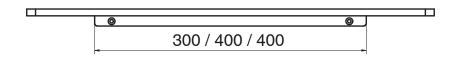

## Milli Glance Single Towel Rail 450mm Black

9503888

| SPECIFICATIONS                                              |                              |
|-------------------------------------------------------------|------------------------------|
| Recommended Use                                             | Domestic, Hotel & Commercial |
| Colour                                                      | Matte Black                  |
| WARRANTY                                                    |                              |
| Replacement Only - Domestic Use                             | 15 Years                     |
| Please refer to Warranty Page for full Terms and Conditions |                              |







Dimensions are nominal measurements only.

## **CLEANING RECOMMENDATIONS:**

We recommend the use of soapy water or approved cleaners. This product should not be cleaned with abrasive materials. Damage caused by any improper treatment is not covered by the product warranty. Refer to Warranty Conditions