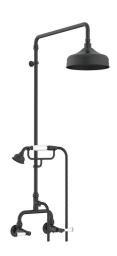

## Posh Canterbury Exposed Twin Telephone Shower Set Lever Porcelain Handles Matte Black (3 Star) 9509486

| SPECIFICATIONS                                              |                              |
|-------------------------------------------------------------|------------------------------|
| Recommended Use                                             | Domestic;Hotel;Commercial    |
| Colour Finish                                               | Matte Black                  |
| Primary Material                                            | DR Brass                     |
| Recommended Pressure Range                                  | 150 - 500 kPa as per AS3500  |
| Max Continuous Working Temperature (deg C)                  | 80                           |
| Min Continuous Working Temperature (deg C)                  | 5                            |
| Hot Water Unit Suitability                                  | Storage Tank;Continuous Flow |
| WARRANTY                                                    |                              |
| Warranty - Domestic Use (Years)                             | 10                           |
| Spare Parts & Labour (Years)                                | 1                            |
| Please refer to Warranty Page for full Terms and Conditions |                              |