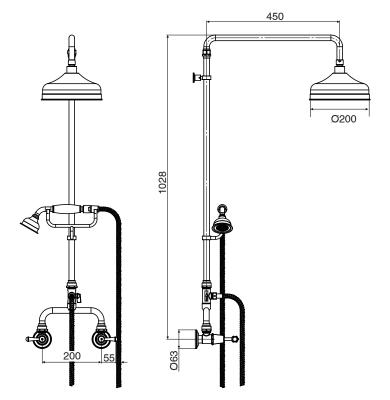

## Posh Canterbury Exposed Twin Telephone Shower Set Lever Porcelain Handles Matte Black (3 Star) 9509486

| SPECIFICATIONS                                              |                              |
|-------------------------------------------------------------|------------------------------|
| Recommended Use                                             | Domestic;Hotel;Commercial    |
| Colour Finish                                               | Matte Black                  |
| Primary Material                                            | DR Brass                     |
| Recommended Pressure Range                                  | 150 - 500 kPa as per AS3500  |
| Max Continuous Working Temperature (deg C)                  | 80                           |
| Min Continuous Working Temperature (deg C)                  | 5                            |
| Hot Water Unit Suitability                                  | Storage Tank;Continuous Flow |
| WARRANTY                                                    |                              |
| Warranty - Domestic Use (Years)                             | 10                           |
| Spare Parts & Labour (Years)                                | 1                            |
| Please refer to Warranty Page for full Terms and Conditions |                              |

Dimensions are nominal measurements only.