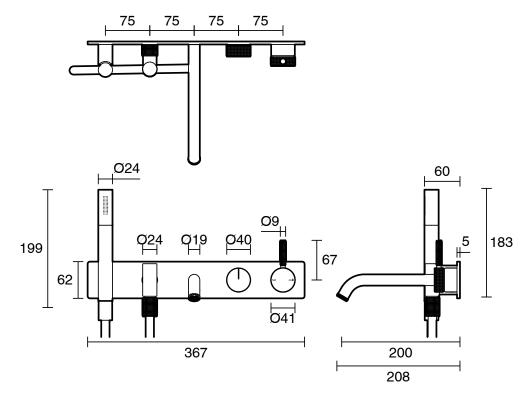

| 150 - 500 kPa as per AS3500  |
| Max Continuous Working Pressure (kPa)                       | 500                          |
| Max Continuous Working Temperature (deg C)                  | 75                           |
| Min Continuous Working Temperature (deg C)                  | 5                            |
| Hot Water Unit Suitability                                  | Storage Tank;Continuous Flow |
| WARRANTY                                                    |                              |
| Warranty - Domestic Use (Years)                             | 15                           |
| Spare Parts & Labour (Years)                                | 1                            |
| Please refer to Warranty Page for full Terms and Conditions |                              |







Dimensions are nominal measurements only.

## **CLEANING RECOMMENDATIONS:**

We recommend the use of soapy water or approved cleaners. This product should not be cleaned with abrasive materials. Damage caused by any improper treatment is not covered by the product warranty. Refer to Warranty Conditions