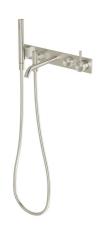

## Milli Etch Bath Mixer Tap System with Hand Shower Brushed Nickel (3 Star) 21770

| SPECIFICATIONS                                              |                              |
|-------------------------------------------------------------|------------------------------|
| Recommended Use                                             | Domestic;Commercial;Hotel    |
| Colour Finish                                               | Brushed Nickel               |
| Primary Material                                            | Lead Free Brass              |
| Recommended Pressure Range                                  | 150 - 500 kPa as per AS3500  |
| Max Continuous Working Pressure (kPa)                       | 500                          |
| Max Continuous Working Temperature (deg C)                  | 75                           |
| Min Continuous Working Temperature (deg C)                  | 5                            |
| Hot Water Unit Suitability                                  | Storage Tank;Continuous Flow |
| WARRANTY                                                    |                              |
| Warranty - Domestic Use (Years)                             | 15                           |
| Spare Parts & Labour (Years)                                | 1                            |
| Please refer to Warranty Page for full Terms and Conditions |                              |