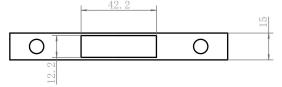

Steel 2002738

## SPECIFICATIONS

| Recommended Use                                             | Domestic, Hotel & Commercial |
|-------------------------------------------------------------|------------------------------|
| Colour                                                      | Stainless Steel              |
| Material                                                    | Stainless Steel (304 Grade)  |
| WARRANTY                                                    |                              |
| Warranty - Domestic Use                                     | 7 Years                      |
| Spare Parts & Labour                                        | 12 Months                    |
| Please refer to Warranty Page for full Terms and Conditions |                              |







Dimensions are nominal measurements only.

## **CLEANING RECOMMENDATIONS:**

We recommend the use of soapy water or approved cleaners. This product should not be cleaned with abrasive materials. Damage caused by any improper treatment is not covered by the product warranty. Refer to Warranty Conditions

Disclaimer: Products in this specification manual must by regulation be installed by licensed and registered trade people. The manufacturer/distributor reserves the right to vary specifications or delete models from their range without prior notification. Dimensions are nominal measurements only. Dimensions and set-outs listed are correct at time of publication however the manufacturer/distributor takes no responsibility for printing errors.

Published 24/02/2023

To see the complete Mizu