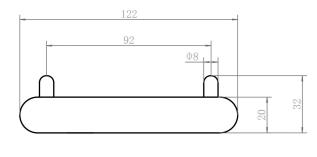

ss Steel 2002738

## SPECIFICATIONS

| Recommended Use                                             | Domestic, Hotel & Commercial |
|-------------------------------------------------------------|------------------------------|
| Colour                                                      | Stainless Steel              |
| Material                                                    | Stainless Steel (304 Grade)  |
| WARRANTY                                                    |                              |
| Warranty - Domestic Use                                     | 7 Years                      |
| Spare Parts & Labour                                        | 12 Months                    |
| Please refer to Warranty Page for full Terms and Conditions |                              |







Dimensions are nominal measurements only.

## **CLEANING RECOMMENDATIONS:**

We recommend the use of soapy water or approved cleaners. This product should not be cleaned with abrasive materials. Damage caused by any improper treatment is not covered by the product warranty. Refer to Warranty Conditions

Disclaimer: Products in this specification manual must by regulation be installed by licensed and registered trade people. The manufacturer/distributor reserves the right to vary specifications or delete models from their range without prior notification. Dimensions are nominal measurements only. Dimensions and set-outs listed are correct at time of publication however the manufacturer/distributor takes no responsibility for printing errors.

Published 24/02/2023

To see the complete Mi