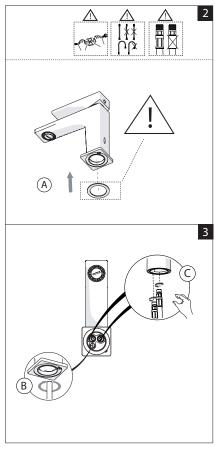

#### **IMPORTANT NOTE**

Mixer must be installed to the requirements of AS/NZS 3500 by a qualified plumber. Your mixer comes to you already factory assembled and tested. We do not recommend the dismantling of any internal part of the mixer. The mixers are factory tested and sealed so as to give the best performance.

Plumbers, please ensure a copy of the installation instructions is left with the end user for future reference.