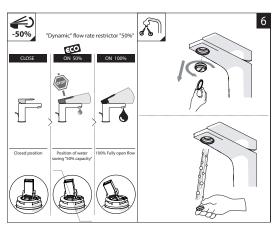

#### **IMPORTANT NOTE**

Mixer must be installed to the requirements of AS/NZS 3500 by a qualified plumber. Your mixer comes to you already factory assembled and tested. We do not recommend the dismantling of any internal part of the mixer. The mixers are factory tested and sealed so as to give the best performance.

Plumbers, please ensure a copy of the installation instructions is left with the end user for future reference.