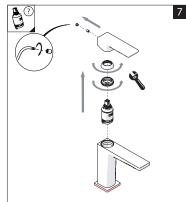

#### **IMPORTANT NOTE**

Mixer must be installed to the requirements of AS/NZS 3500 by a qualified plumber. Your mixer comes to you already factory assembled and tested. We do not recommend the dismantling of any internal part of the mixer. The mixers are factory tested and sealed so as to give the best performance.

Plumbers, please ensure a copy of the installation instructions is left with the end user for future reference.