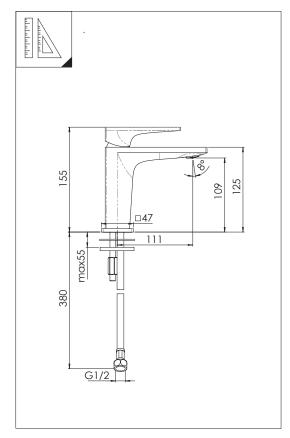

# Milli Zato Basin Mixer (5 Star)

#### **INSTALLATION INSTRUCTIONS**

#### **IMPORTANT NOTE**

Mixer must be installed to the requirements of AS/NZS 3500 by a qualified plumber. Your mixer comes to you already factory assembled and tested. We do not recommend the dismantling of any internal part of the mixer. The mixers are factory tested and sealed so as to give the best performance.







Plumbers, please ensure a copy of the installation instructions is left with the end user for future reference.





## Milli Zato Basin Mixer (5 Star)

### **INSTALLATION INSTRUCTIONS**













Plumbers, please ensure a copy of the installation instructions is left with the end user for future reference.