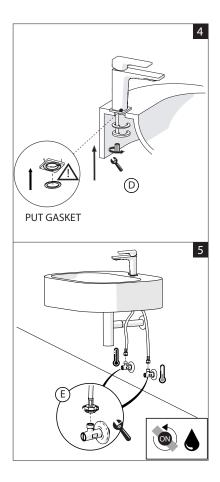

#### **IMPORTANT NOTE**

Mixer must be installed to the requirements of AS/NZS 3500 by a qualified plumber. Your mixer comes to you already factory assembled and tested. We do not recommend the dismantling of any internal part of the mixer. The mixers are factory tested and sealed so as to give the best performance.

Plumbers, please ensure a copy of the installation instructions is left with the end user for future reference.