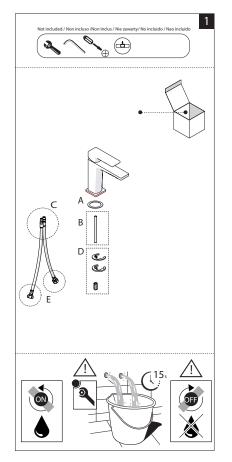

Plumbers, please ensure a copy of the installation instructions is left with the end user for future reference.

### **INSTALLATION INSTRUCTIONS**

Plumbers, please ensure a copy of the installation instructions is left with the end user for future reference.