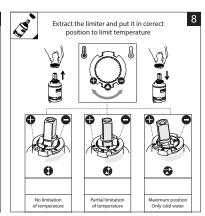

#### **IMPORTANT NOTE**

Mixer must be installed to the requirements of AS/NZS 3500 by a qualified plumber. Your mixer comes to you already factory assembled and tested. We do not recommend the dismantling of any internal part of the mixer. The mixers are factory tested and sealed so as to give the best performance.

### **INSTALLATION INSTRUCTIONS**

Plumbers, please ensure a copy of the installation instructions is left with the end user for future reference.