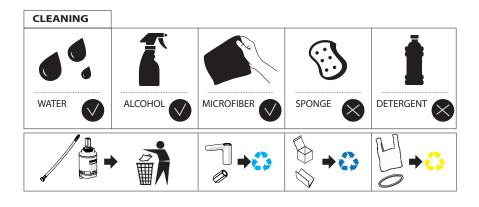

#### **IMPORTANT NOTE**

Mixer must be installed to the requirements of AS/NZS 3500 by a qualified plumber. Your mixer comes to you already factory assembled and tested. We do not recommend the dismantling of any internal part of the mixer. The mixers are factory tested and sealed so as to give the best performance.