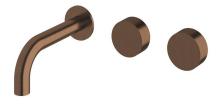

## Milli Pure Wall Bath Hostess System 160mm PVD Brushed Bronze

## 9511084

| Recommended Use                                             | Domestic;Hotel;Commercial    |
|-------------------------------------------------------------|------------------------------|
| Colour Finish                                               | Brushed Bronze               |
| Primary Material                                            | DR Brass                     |
| Recommended Pressure Range                                  | 150 - 500 kPa as per AS3500  |
| Max Continuous Working Temperature (deg C)                  | 65                           |
| Min Continuous Working Temperature (deg C)                  | 5                            |
| Hot Water Unit Suitability                                  | Storage Tank;Continuous Flow |
| WARRANTY                                                    |                              |
| Warranty - Domestic Use (Years)                             | 15                           |
| Spare Parts & Labour (Years)                                | 1                            |
| Please refer to Warranty Page for full Terms and Conditions |                              |