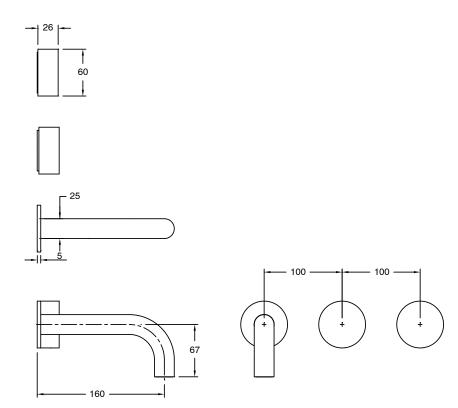

| DR Brass                     |
| Recommended Pressure Range                                  | 150 - 500 kPa as per AS3500  |
| Max Continuous Working Temperature (deg C)                  | 65                           |
| Min Continuous Working Temperature (deg C)                  | 5                            |
| Hot Water Unit Suitability                                  | Storage Tank;Continuous Flow |
| WARRANTY                                                    |                              |
| Warranty - Domestic Use (Years)                             | 15                           |
| Spare Parts & Labour (Years)                                | 1                            |
| Please refer to Warranty Page for full Terms and Conditions |                              |





Dimensions are nominal measurements only.

## **CLEANING RECOMMENDATIONS:**

We recommend the use of soapy water or approved cleaners. This product should not be cleaned with abrasive materials. Damage caused by any improper treatment is not covered by the product warranty. Refer to Warranty Conditions

Disclaimer: Products in this specification manual must by regulation be installed by licensed and registered trade people. The manufacturer/distributor reserves the right to vary specifications or delete models from their range without prior notification. Dimensions are nominal measurements only. Dimensions and set-outs listed are correct at time of publication however the manufacturer/distributor takes no responsibility for printing errors.

Published 13/03/2025

To see the complete Mill