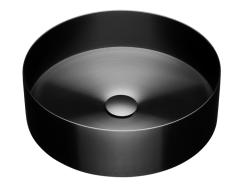

## Kado Aspect Stainless Steel Basin Round 400mm with Plug & Waste Brushed Gunmetal

## 1806087

| SPECIFICATIONS                                              |                                                          |
|-------------------------------------------------------------|----------------------------------------------------------|
| Recommended Use                                             | Domestic, Hotel & Commercial                             |
| Material                                                    | Stainless Steel (304 Grade)                              |
| Basin Colour                                                | Brushed Gunmetal                                         |
| Bowl Capacity                                               | 12 ltr                                                   |
| Weight                                                      | 5.2 kg                                                   |
| Fixing                                                      | Waterproof silicone to the rim of basin and the benchtop |
| Taphole Configuration                                       | No Taphole                                               |
| Overflow Configuration                                      | No Overflow                                              |
| Plug & Waste Size                                           | 40mm                                                     |
| Plug & Waste                                                | Included                                                 |
| Tapware                                                     | Sold Separately                                          |
| WARRANTY                                                    |                                                          |
| Warranty - Domestic Use                                     | 10 Years                                                 |
| Spare Parts & Labour                                        | 12 Months                                                |
| Please refer to Warranty Page for full Terms and Conditions |                                                          |