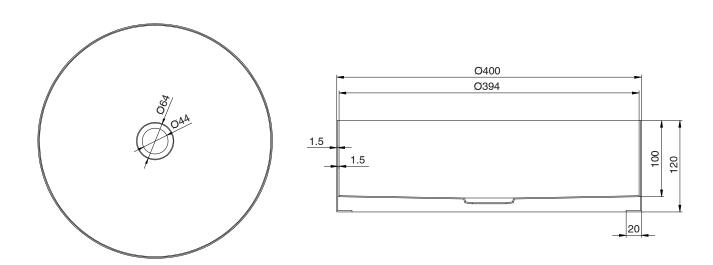

## 1806087

| SPECIFICATIONS                                              |                                                          |
|-------------------------------------------------------------|----------------------------------------------------------|
| Recommended Use                                             | Domestic, Hotel & Commercial                             |
| Material                                                    | Stainless Steel (304 Grade)                              |
| Basin Colour                                                | Brushed Gunmetal                                         |
| Bowl Capacity                                               | 12 ltr                                                   |
| Weight                                                      | 5.2 kg                                                   |
| Fixing                                                      | Waterproof silicone to the rim of basin and the benchtop |
| Taphole Configuration                                       | No Taphole                                               |
| Overflow Configuration                                      | No Overflow                                              |
| Plug & Waste Size                                           | 40mm                                                     |
| Plug & Waste                                                | Included                                                 |
| Tapware                                                     | Sold Separately                                          |
| WARRANTY                                                    |                                                          |
| Warranty - Domestic Use                                     | 10 Years                                                 |
| Spare Parts & Labour                                        | 12 Months                                                |
| Please refer to Warranty Page for full Terms and Conditions |                                                          |

Dimensions are nominal measurements only.

Disclaimer: Products in this specification manual must by regulation be installed by licensed and