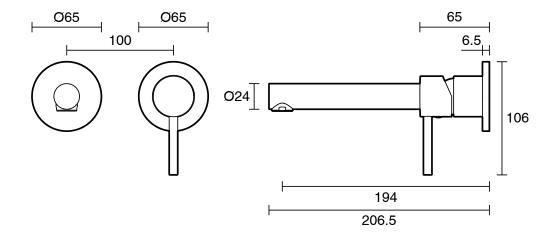

estic;Commercial;Hotel     |
| Colour Category                                             | Gunmetal                      |
| Colour Finish                                               | Brushed Gunmetal              |
| Primary Material                                            | Lead Free Brass               |
| Hot Water Unit Suitability                                  | Storage Tank; Continuous Flow |
| WARRANTY                                                    |                               |
| Warranty - Domestic Use (Years)                             | 10                            |
| Spare Parts & Labour (Years)                                | 1                             |
| Please refer to Warranty Page for full Terms and Conditions |                               |







Dimensions are nominal measurements only.

## **CLEANING RECOMMENDATIONS:**

We recommend the use of soapy water or approved cleaners. This product should not be cleaned with abrasive materials. Damage caused by any improper treatment is not covered by the product warranty. Refer to Warranty Conditions