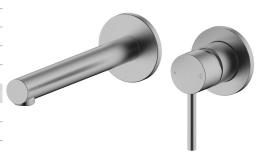

## Mizu Drift Wall Basin/Bath Mixer Set Straight Spout with 2-Piece Cover Plate Trimset Brushed Gunmetal (6 Star) 2267266

| SPECIFICATIONS                                              |                               |
|-------------------------------------------------------------|-------------------------------|
| Recommended Use                                             | Domestic;Commercial;Hotel     |
| Colour Category                                             | Gunmetal                      |
| Colour Finish                                               | Brushed Gunmetal              |
| Primary Material                                            | Lead Free Brass               |
| Hot Water Unit Suitability                                  | Storage Tank; Continuous Flow |
| WARRANTY                                                    |                               |
| Warranty - Domestic Use (Years)                             | 10                            |
| Spare Parts & Labour (Years)                                | 1                             |
| Please refer to Warranty Page for full Terms and Conditions |                               |