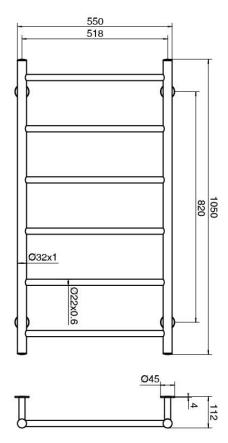

## Mizu Drift MK2 550 x 1050mm Heated Towel Rail Low Voltage 24V Brushed Stainless Steel

Dimensions are nominal measurements only.