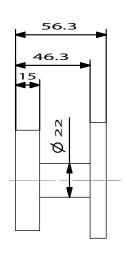

## **INOX ACCESSORIES**

Dimensions are nominal measurements only.

| SPECIFICATIONS    |                                |
|-------------------|--------------------------------|
| Recommended Use   | Domestic, Hotel and Commercial |
| Finish            | Brushed Stainless Steel        |
| Accessory options | Robe hook                      |
|                   | Shelf                          |