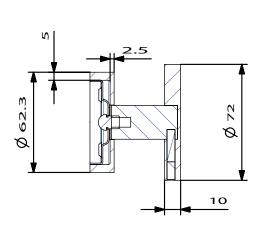

## **INOX ACCESSORIES**

Dimensions are nominal measurements only.

| SPECIFICATIONS    |                                |
|-------------------|--------------------------------|
| Recommended Use   | Domestic, Hotel and Commercial |
| Finish            | Brushed Stainless Steel        |
| Accessory options | Robe hook                      |
|                   | Shelf                          |