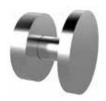

## **INOX ACCESSORIES**

Dimensions are nominal measurements only.

| SPECIFICATIONS    |                                |
|-------------------|--------------------------------|
| Recommended Use   | Domestic, Hotel and Commercial |
| Finish            | Brushed Stainless Steel        |
| Accessory options | Robe hook                      |
|                   | Shelf                          |