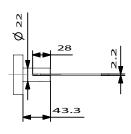

## **INOX ACCESSORIES**

Dimensions are nominal measurements only.

| SPECIFICATIONS    |                                |
|-------------------|--------------------------------|
| Recommended Use   | Domestic, Hotel and Commercial |
| Finish            | Brushed Stainless Steel        |
| Accessory options | Robe hook                      |
|                   | Shelf                          |