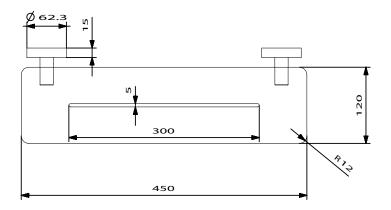

## **INOX ACCESSORIES**

Dimensions are nominal measurements only.

| SPECIFICATIONS    |                                |
|-------------------|--------------------------------|
| Recommended Use   | Domestic, Hotel and Commercial |
| Finish            | Brushed Stainless Steel        |
| Accessory options | Robe hook                      |
|                   | Shelf                          |