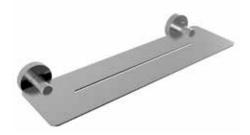

## **INOX ACCESSORIES**

Dimensions are nominal measurements only.

| SPECIFICATIONS    |                                |
|-------------------|--------------------------------|
| Recommended Use   | Domestic, Hotel and Commercial |
| Finish            | Brushed Stainless Steel        |
| Accessory options | Robe hook                      |
|                   | Shelf                          |