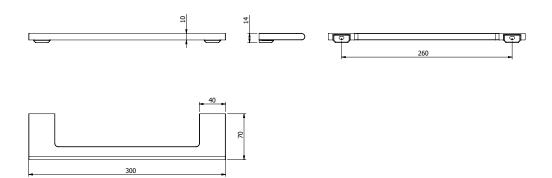

## Milli Meld Edit Single Towel Rail 300mm Brushed Gold 2265658

| SPECIFICATIONS                                              |                              |
|-------------------------------------------------------------|------------------------------|
| Recommended Use                                             | Domestic, Hotel & Commercial |
| Colour                                                      | Brushed Gold                 |
| Material                                                    | Aluminium                    |
| WARRANTY                                                    |                              |
| Replacement Only - Domestic Use                             | 15 Years                     |
| Please refer to Warranty Page for full Terms and Conditions |                              |

Dimensions are nominal measurements only.